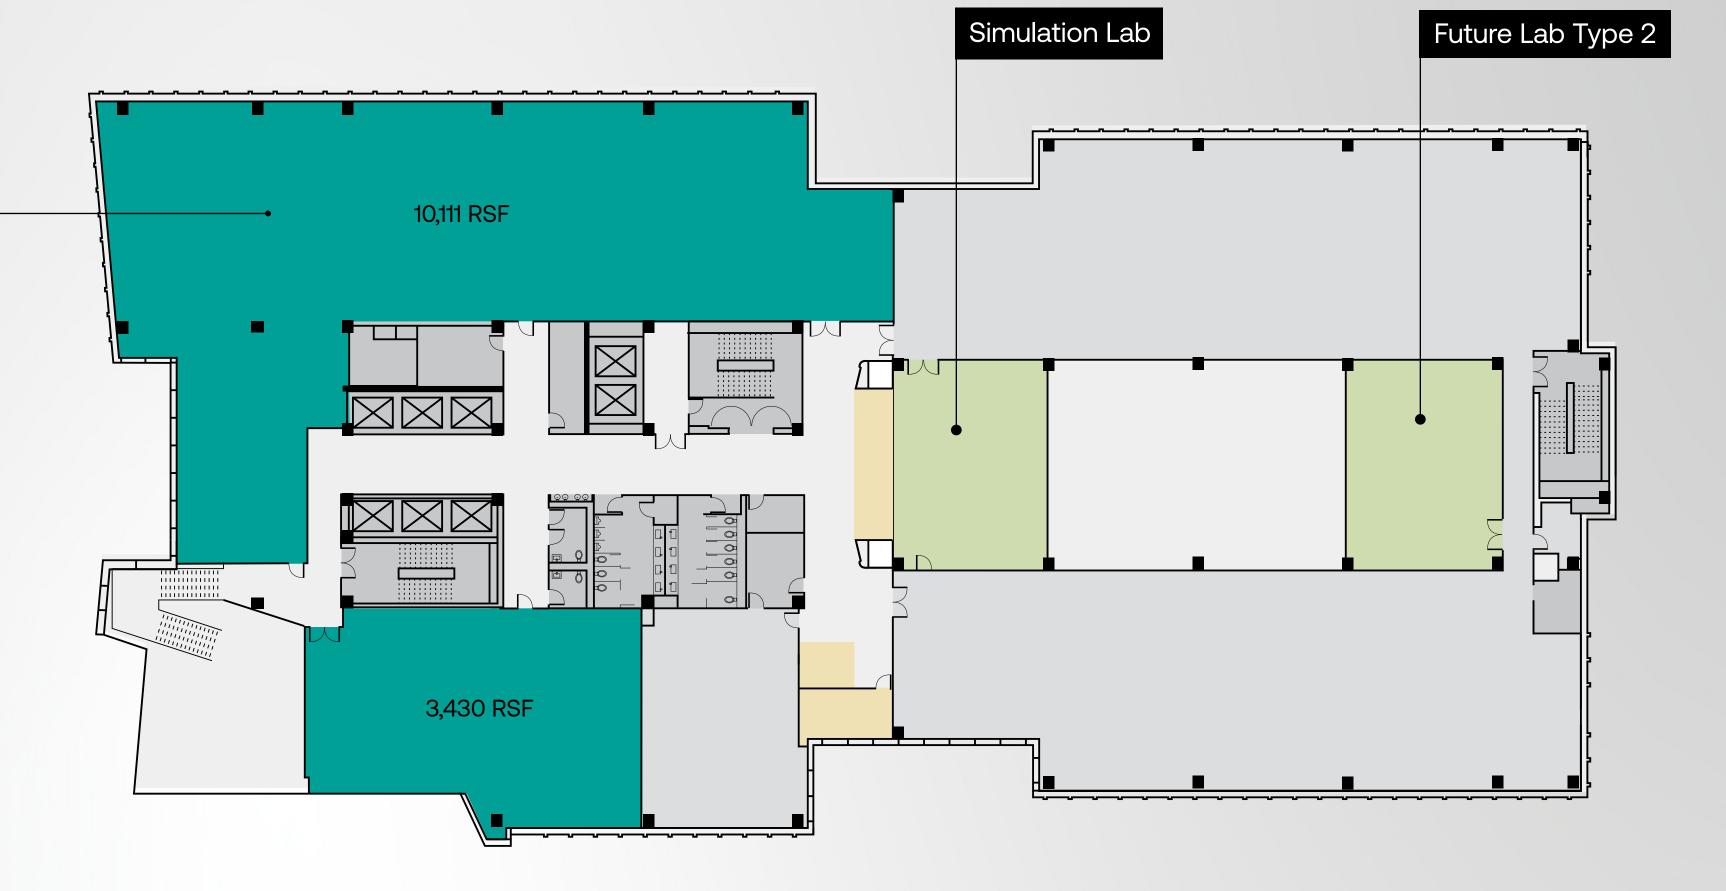

## 7th Floor

13,541 RSF

Available Commercial Space

Available Retail Space

Tech Lab

Amenities

Leased Space