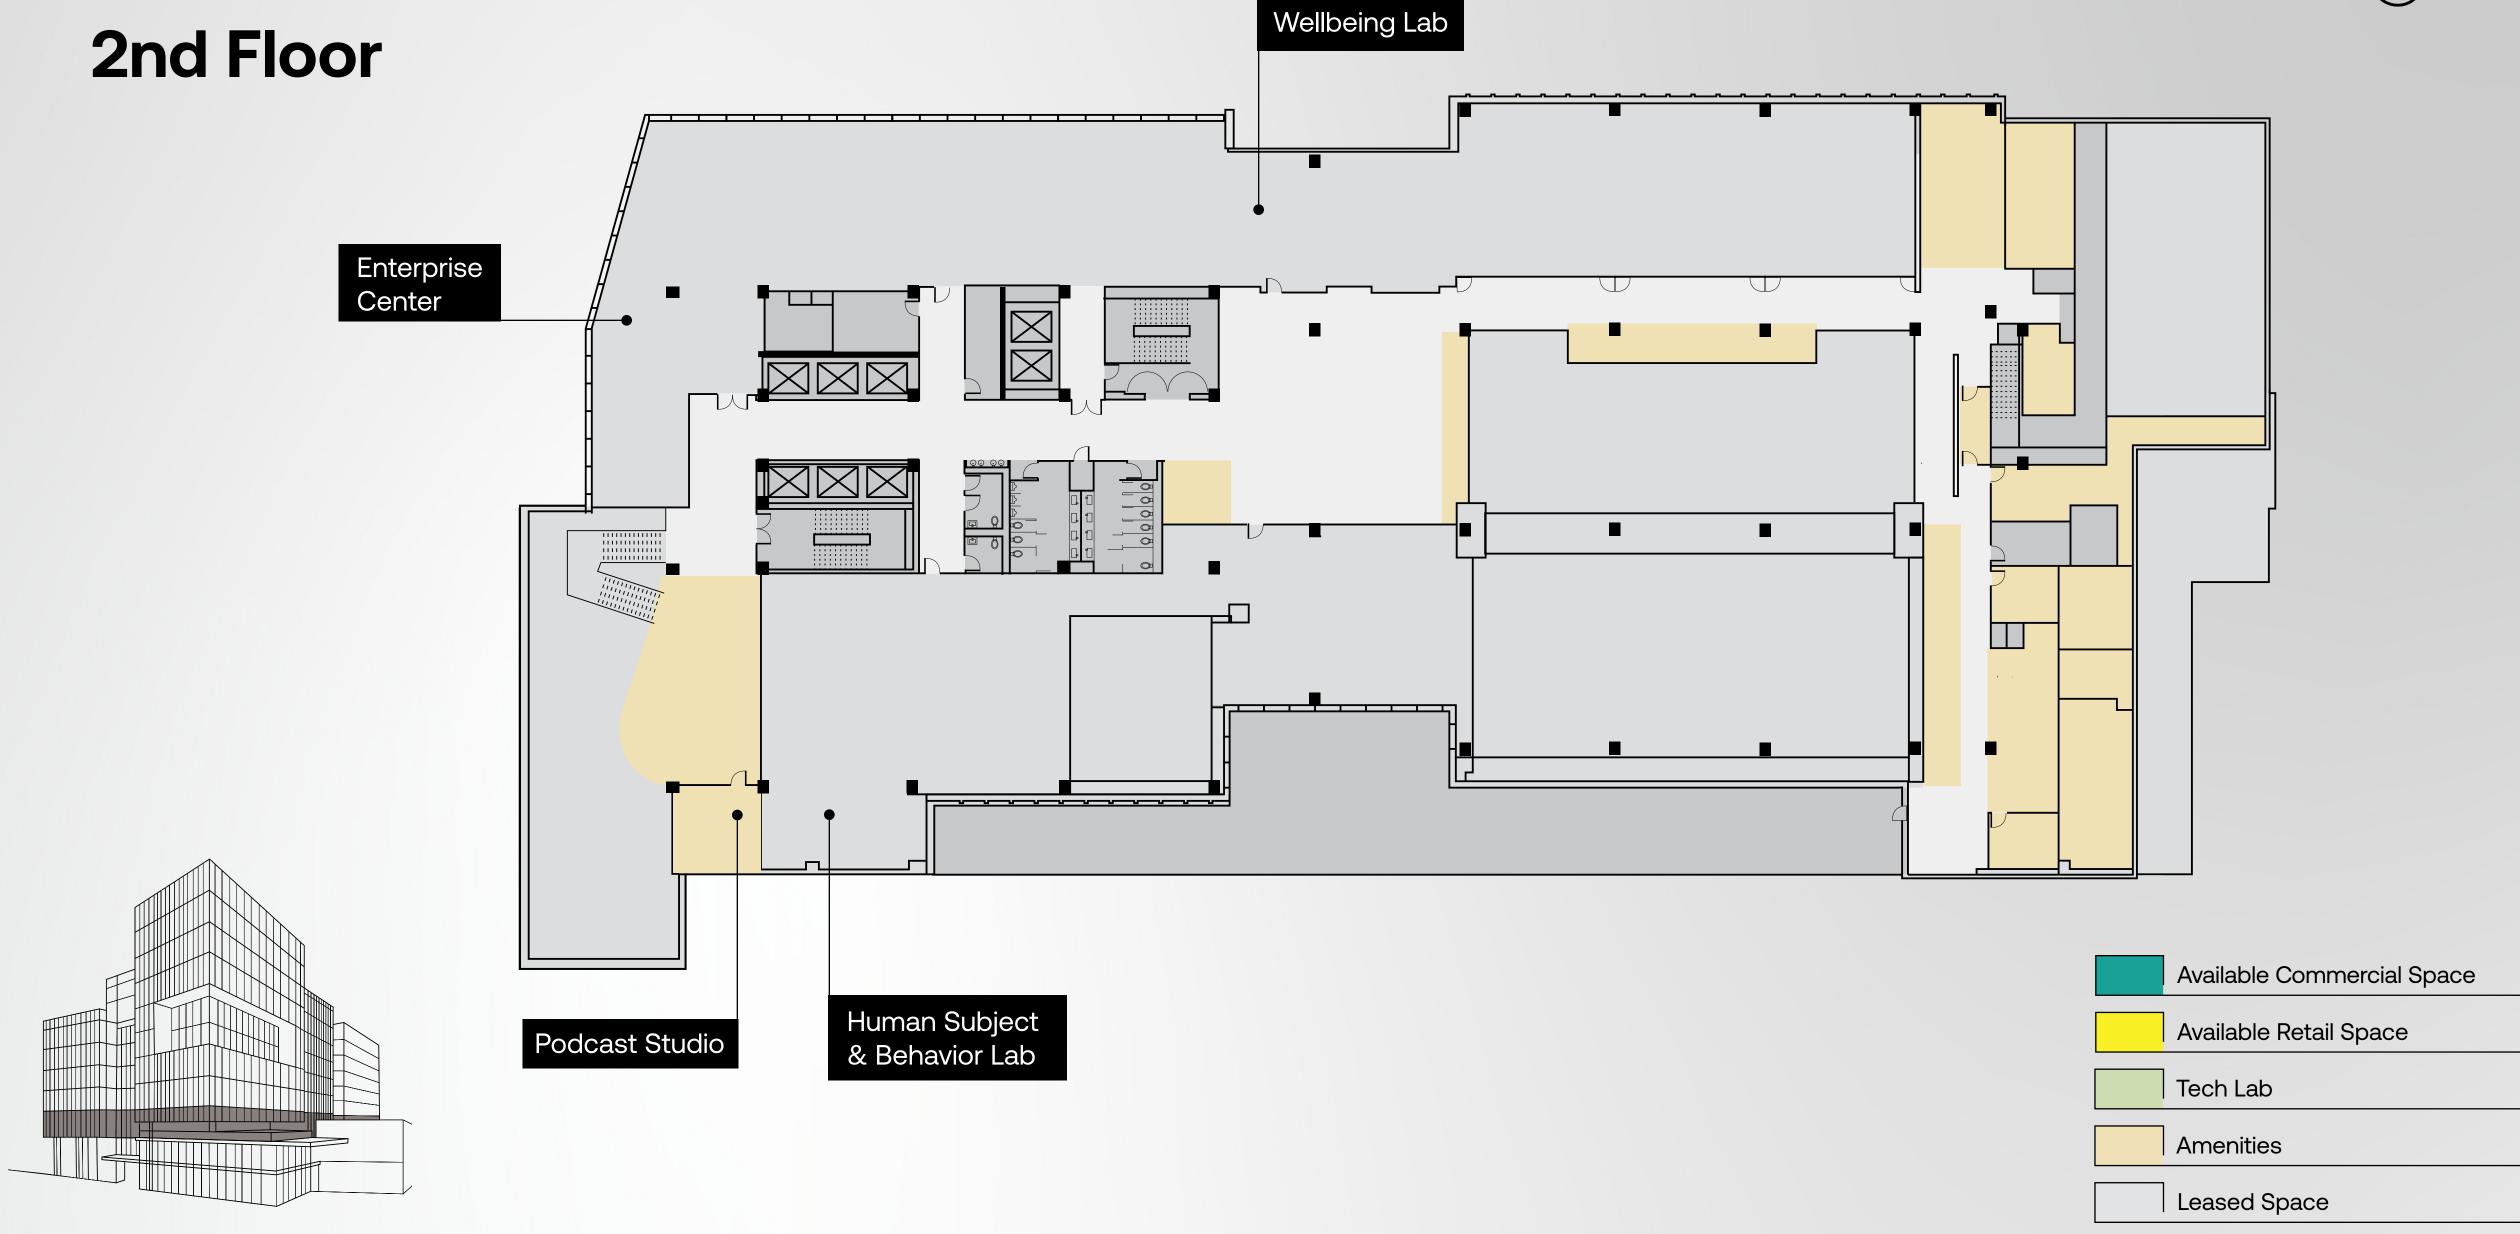

ity in Virginia, Mason brings its entrepreneurial spirit to Fuse with shared space dedicated to robotics, digital arts / multi-media, data collaboration, simulation, and more.

#### Tenants will have direct access to:



World-class faculty and ~500 masters and doctorate degree candidates in computer science



One of the largest producers of tech talent in the region



Government funded research programs



World-class convening spaces



Technology lab facilities



Customizable, secure facilities



Collaborative research and federal funding opportunities



Integrated smart & green building technologies



Multiple amenity spaces



Supportive tech concierge



Health and wellness facilities



IP development and monetization



















#### (N<sub>2</sub>

### 1st Floor







#### **3rd Floor**











Available Commercial Space

Available Retail Space

Tech Lab

Amenities

Leased Space















## 7th Floor

13,541 RSF





Available Commercial Space

Available Retail Space

Tech Lab

Amenities

Leased Space



## 9th Floor

26,725 RSF





Available Commercial Space

Available Retail Space

Tech Lab

Amenities

Leased Space

Fuse at Mason Square is made possible by the collaborative efforts of a team of world-class experts working together to bring this unique, high-tech building to the region.



NEWMARK

Commercial Leasing









## **Unparalleled Features & Amenities**

#### **Healthy and Sustainable Lifestyle**

- Wellness Lab
- Fitness Studio
- Spacious showers/locker rooms
- Bike rooms
- Activate public plaza and programs
- Distributed Outd