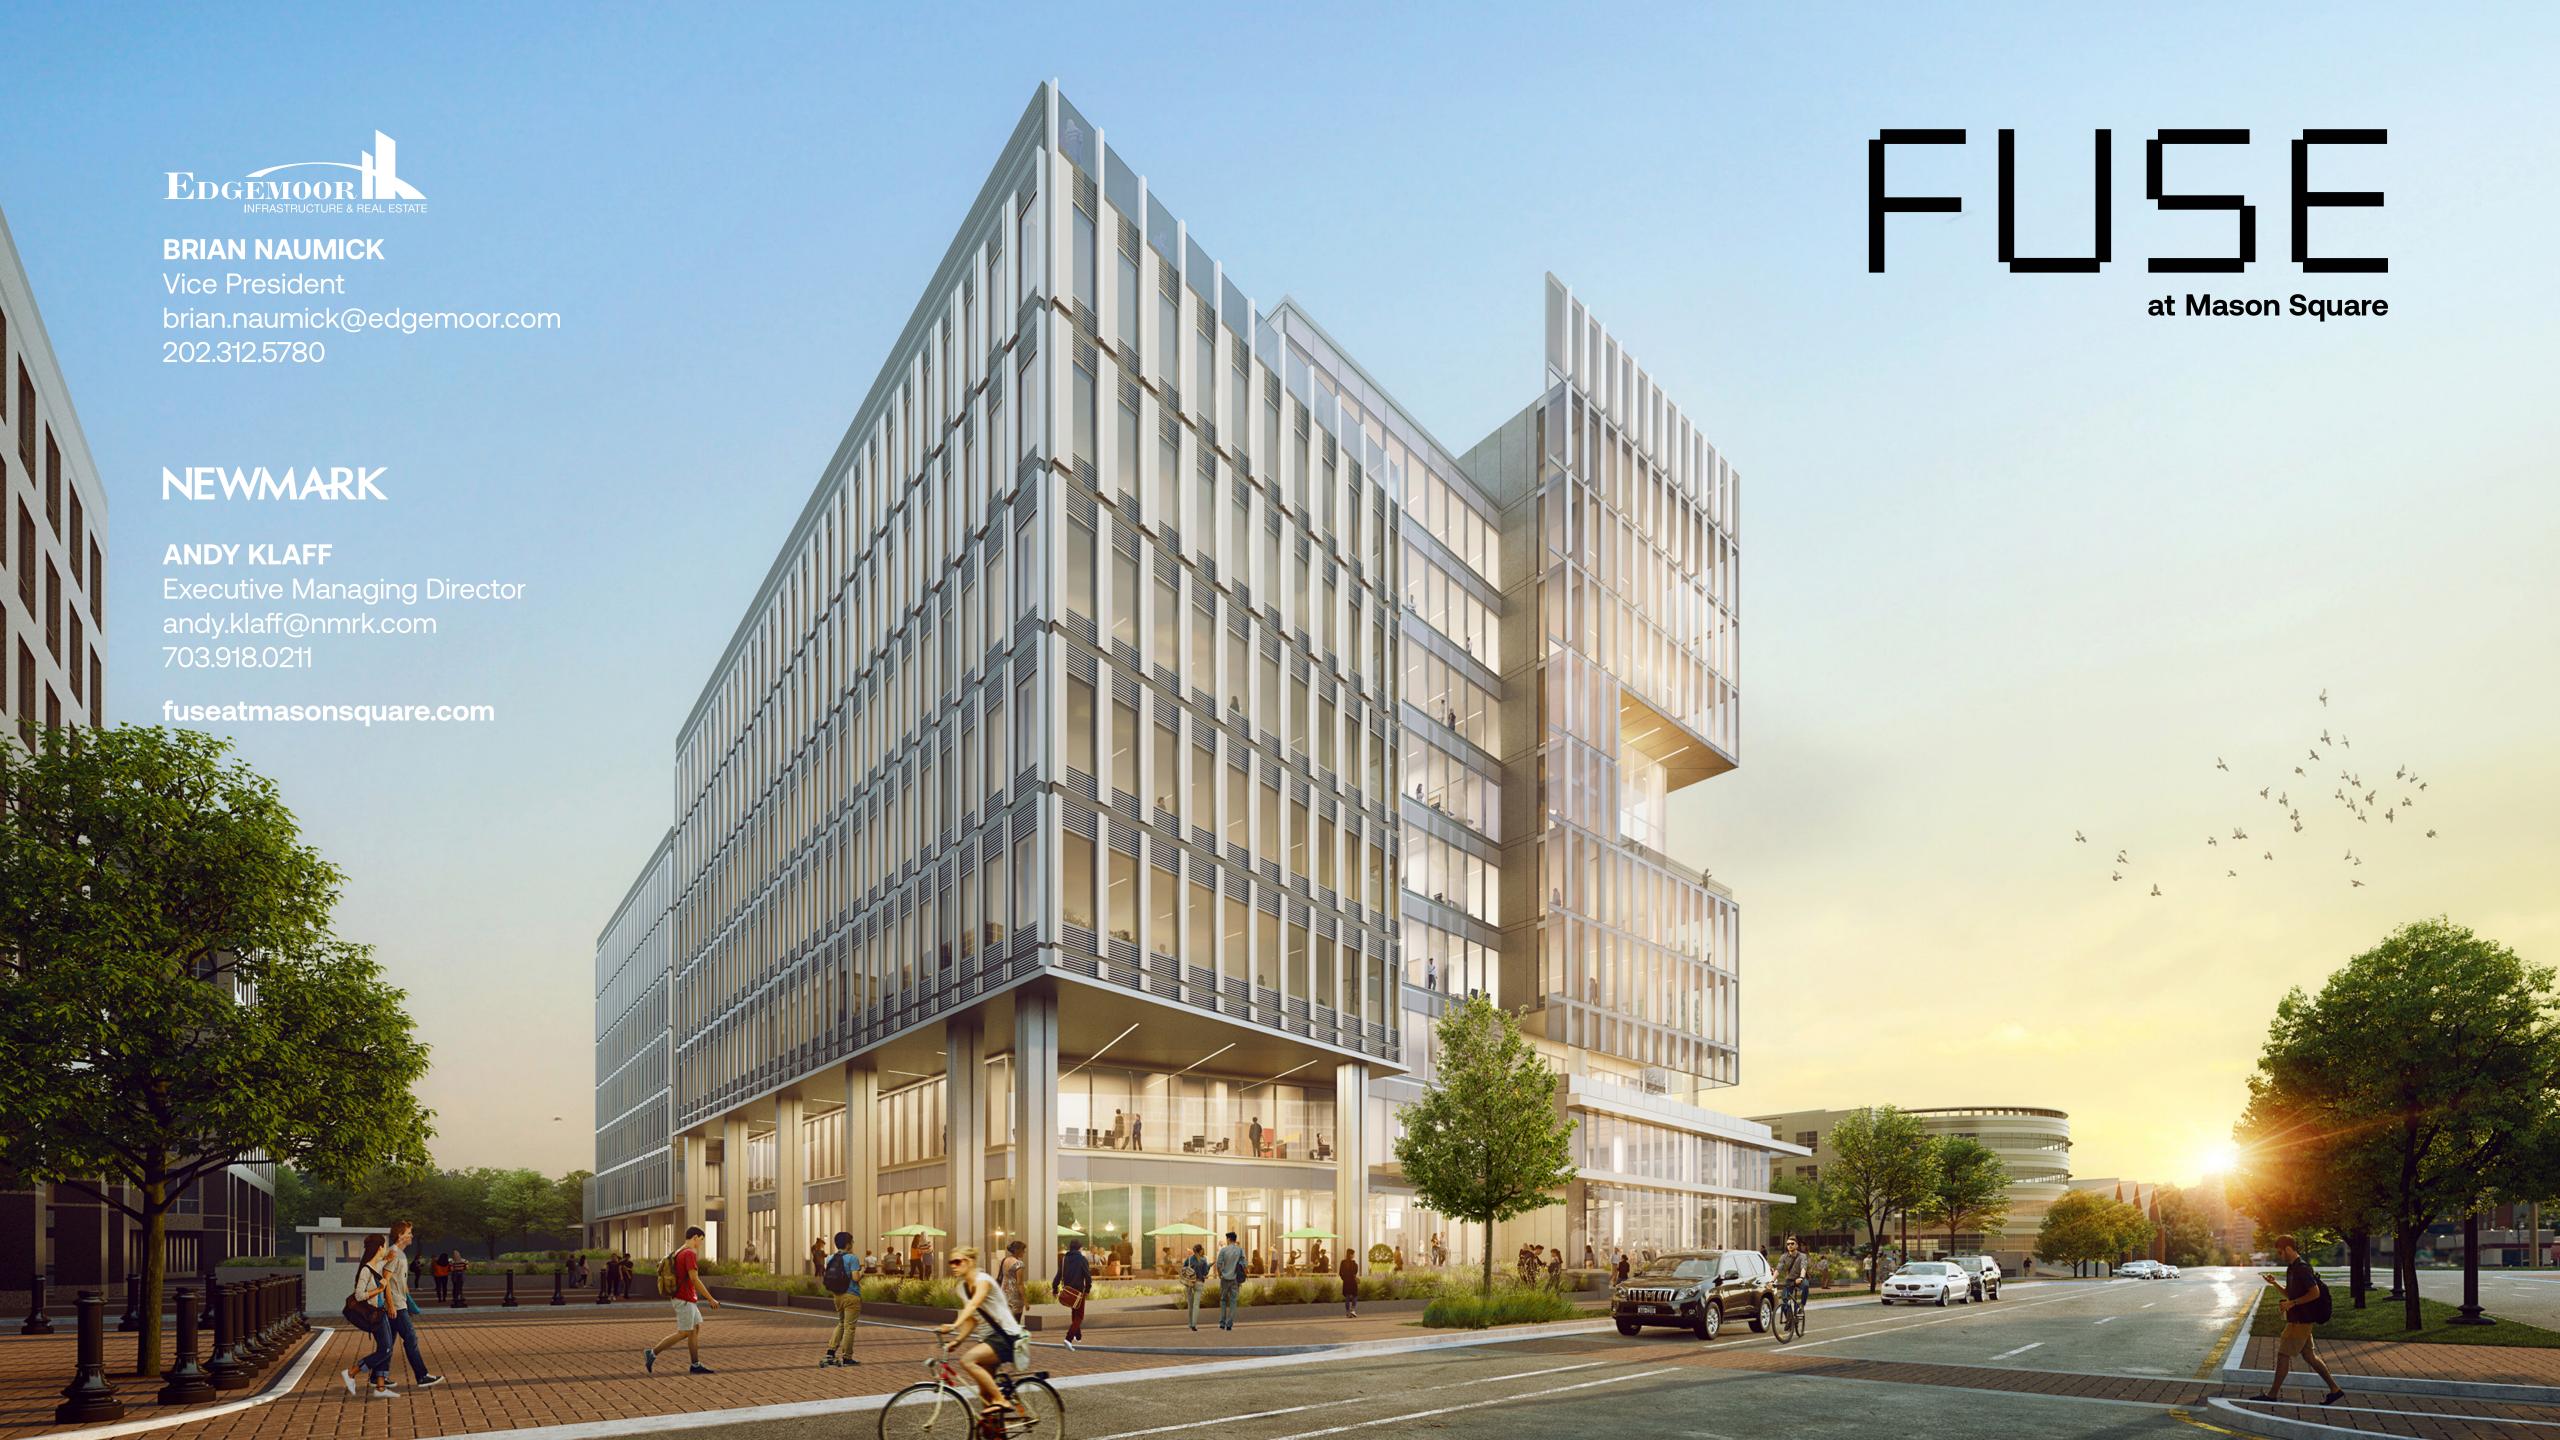

Located at the center of the Rosslyn-Ballston corridor and in conjunction with Mason, Fuse is a stateof-the-art tech hub of research and a beacon in the market for digital innovators, researchers, and entrepreneurs to interact and thrive.

By integrating collaborative workspaces and programming, Fuse promotes the exchange of new ideas and the flexible transfer of intellectual property between Mason, partners, and the tech industry to accelerate the pace of change.

## A Peerless Innovation Experience

Mason Square will create opportunities, promote the exchange of new ideas, provide access to talent, and drive us to solve the world's biggest challenges

- Ideally located near federal, agency, funding, and research partners
- Curated interaction between industry, research, and talent
- Built with collaborative spaces with research labs and office spaces
- Community programming space in a double-height atrium
- Designed with specialized labs for robotics, VR, simulation, security data visualization