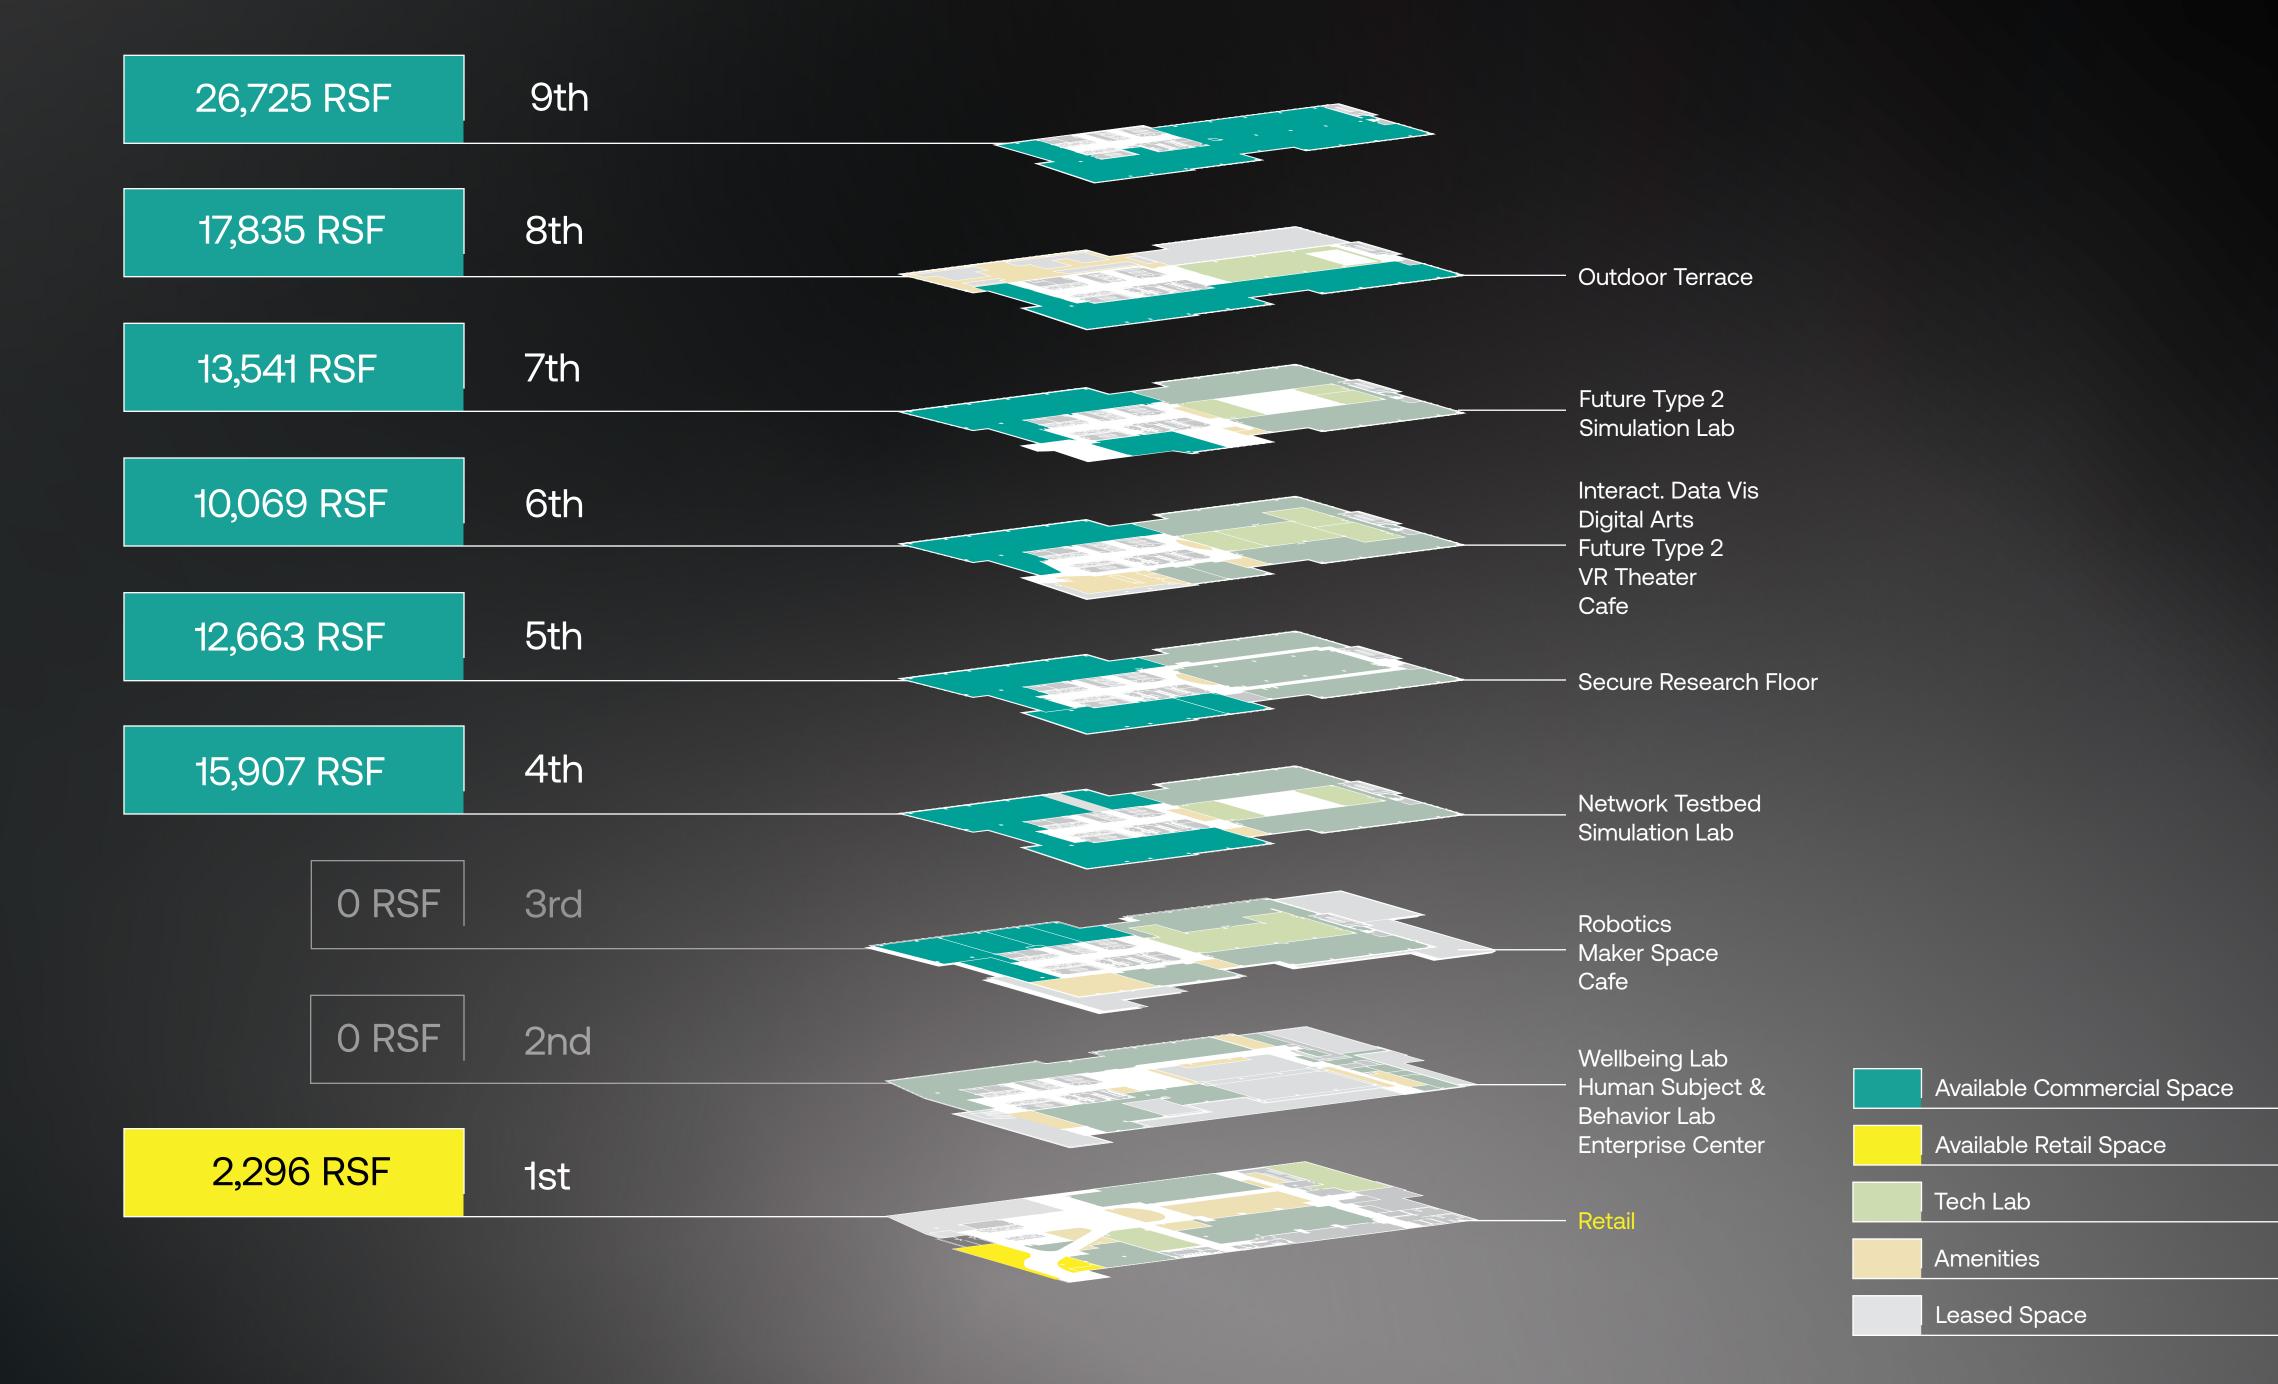

### 1st Floor

#### **3rd Floor**

Available Commercial Space

Available Retail Space

Tech Lab

Amenities

Leased Space

## 7th Floor

13,541 RSF

Available Commercial Space

Available Retail Space

Tech Lab

Amenities

Leased Space

## 9th Floor

26,725 RSF

Available Commercial Space

Available Retail Space

Tech Lab

Amenities

Leased Space

Fuse at Mason Square is made possible by the collaborative efforts of a team of world-class experts working together to bring this unique, high-tech building to the region.