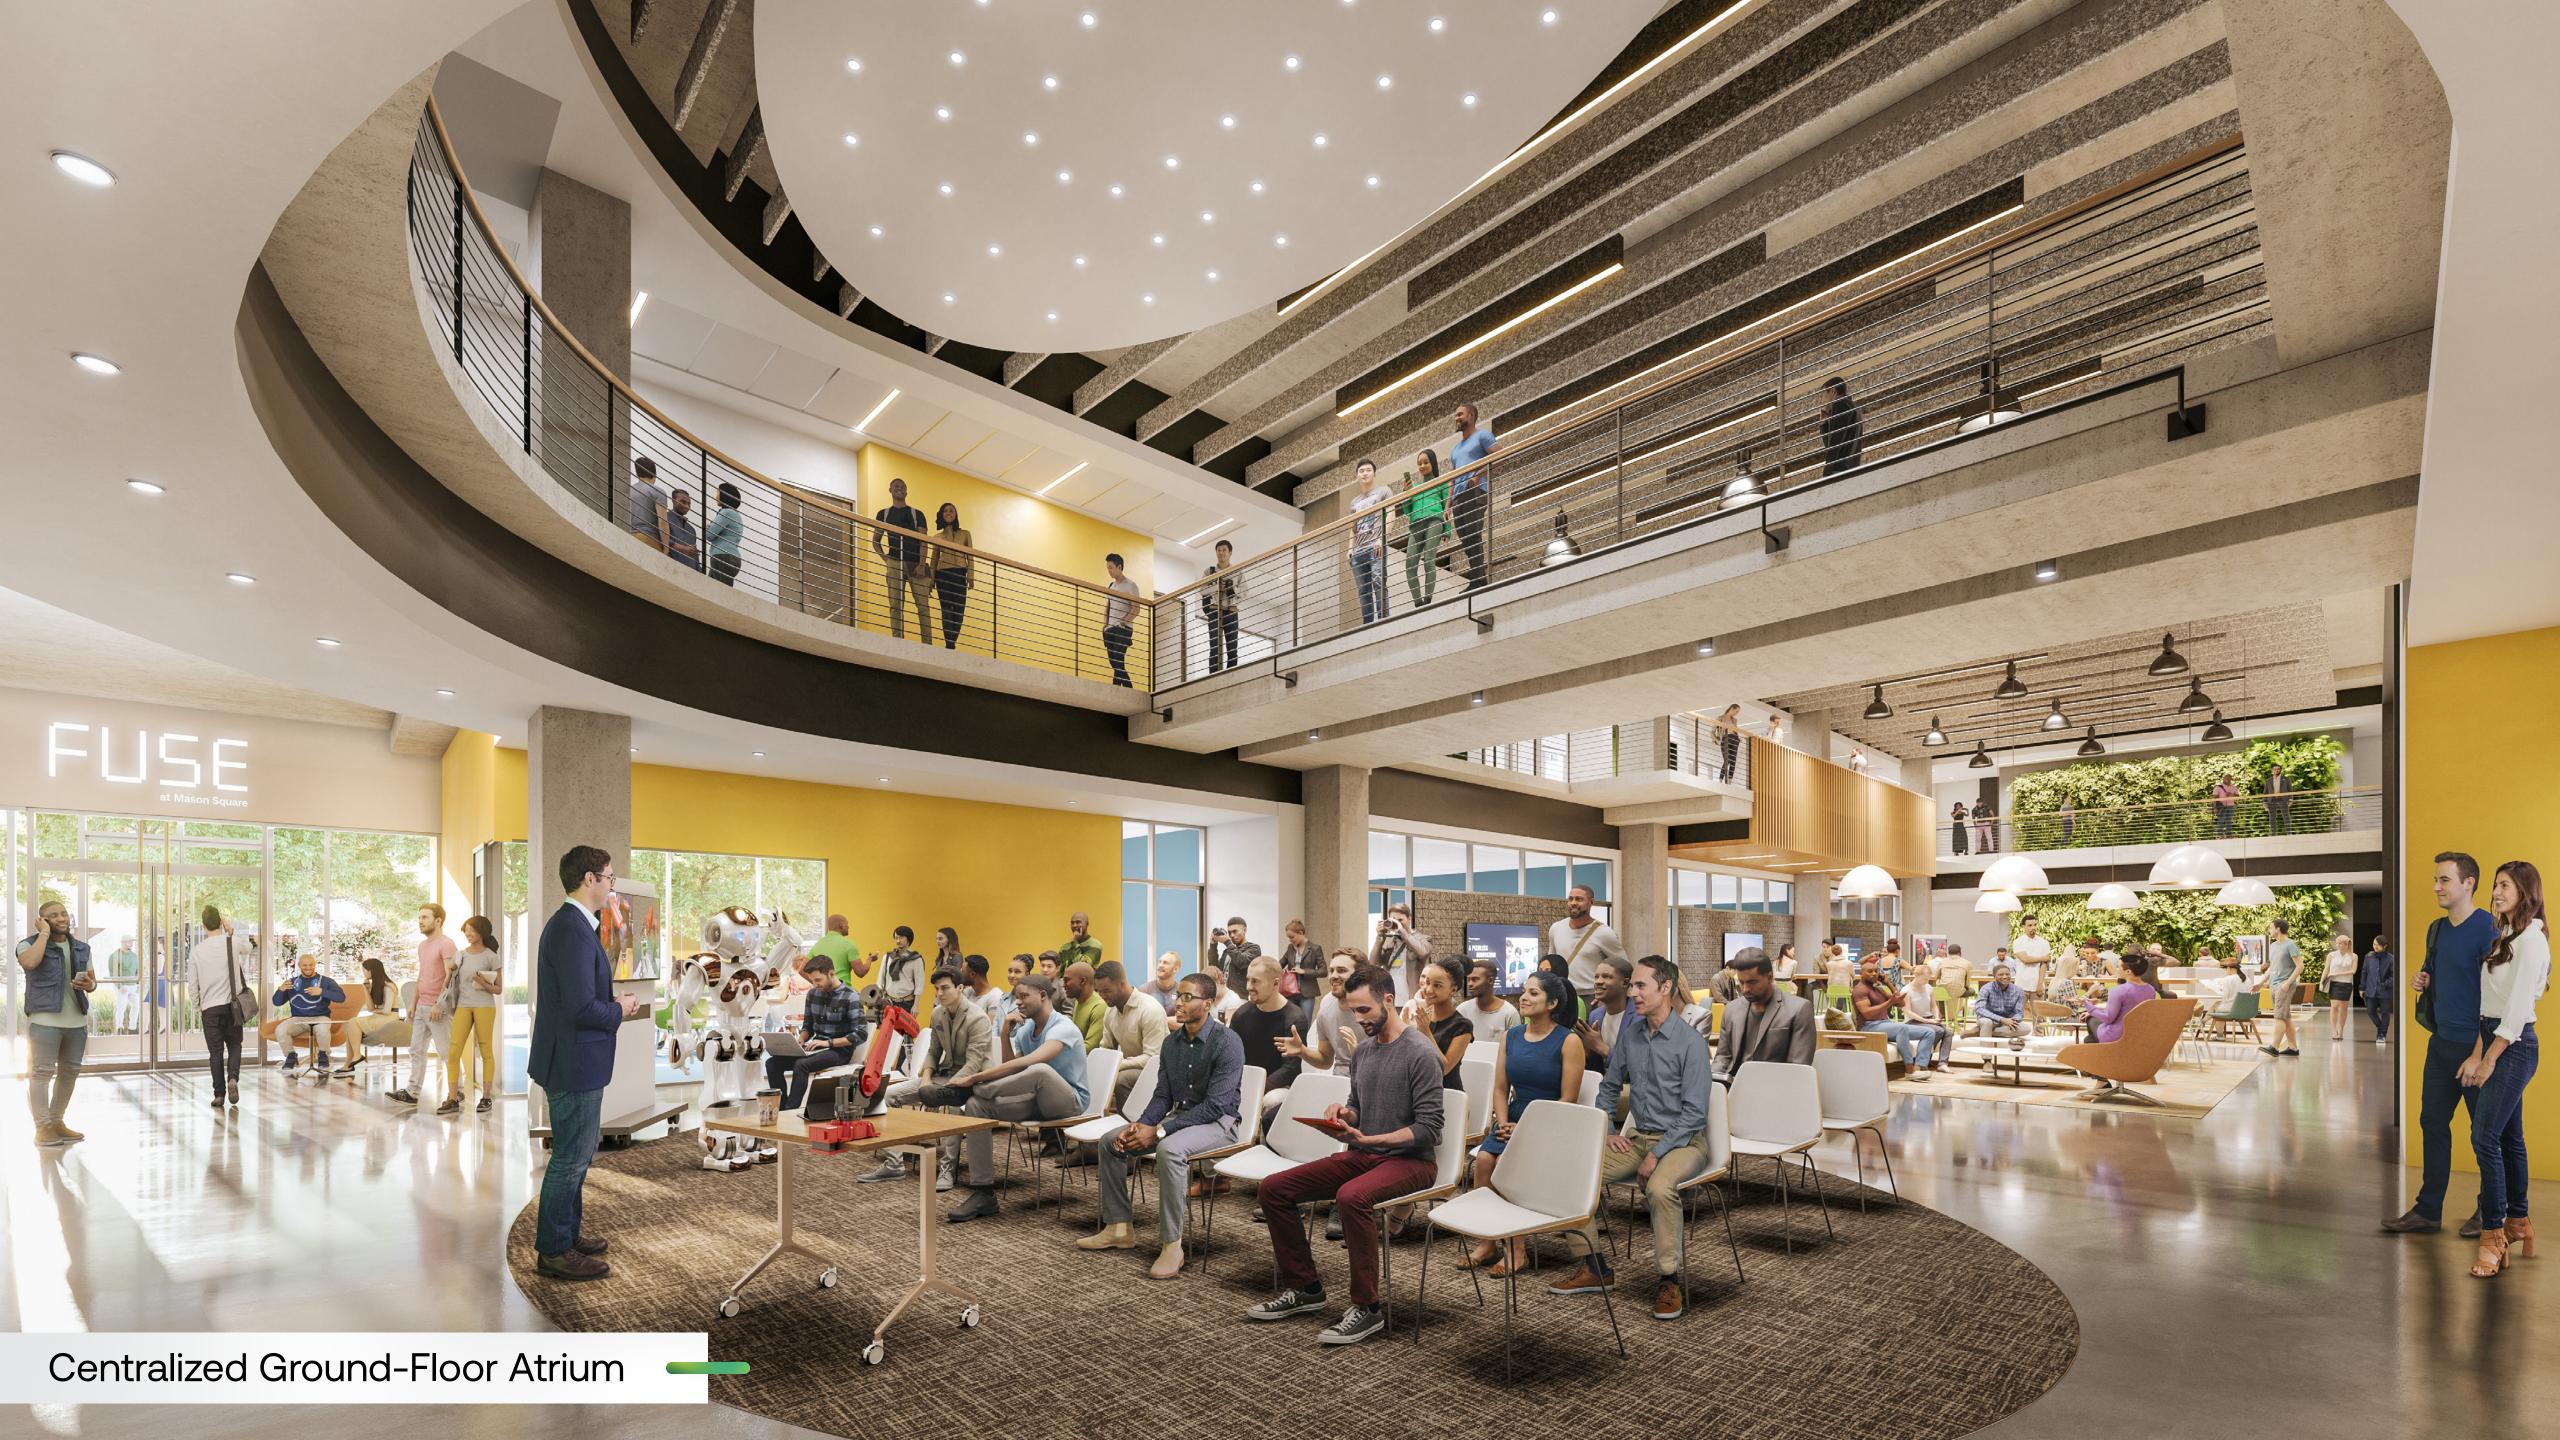

## A Peerless Innovation Experience

Mason Square will create opportunities, promote the exchange of new ideas, provide access to talent, and drive us to solve the world's biggest challenges

- Ideally located near federal, agency, funding, and research partners
- Curated interaction between industry, research, and talent
- Built with collaborative spaces with research labs and office spaces
- Community programming space in a double-height atrium
- Designed with specialized labs for robotics, VR, simulation, security data visualization

## **Unparalleled Features & Amenities**

#### **Core of Collaboration**

- Unparalleled specialty labs
- Flexible collaborative common space
- Conference space for hosting live and hybrid events
- Large conference and event space to host
   10 to 2,000+ people
- Exceptional podcast studio