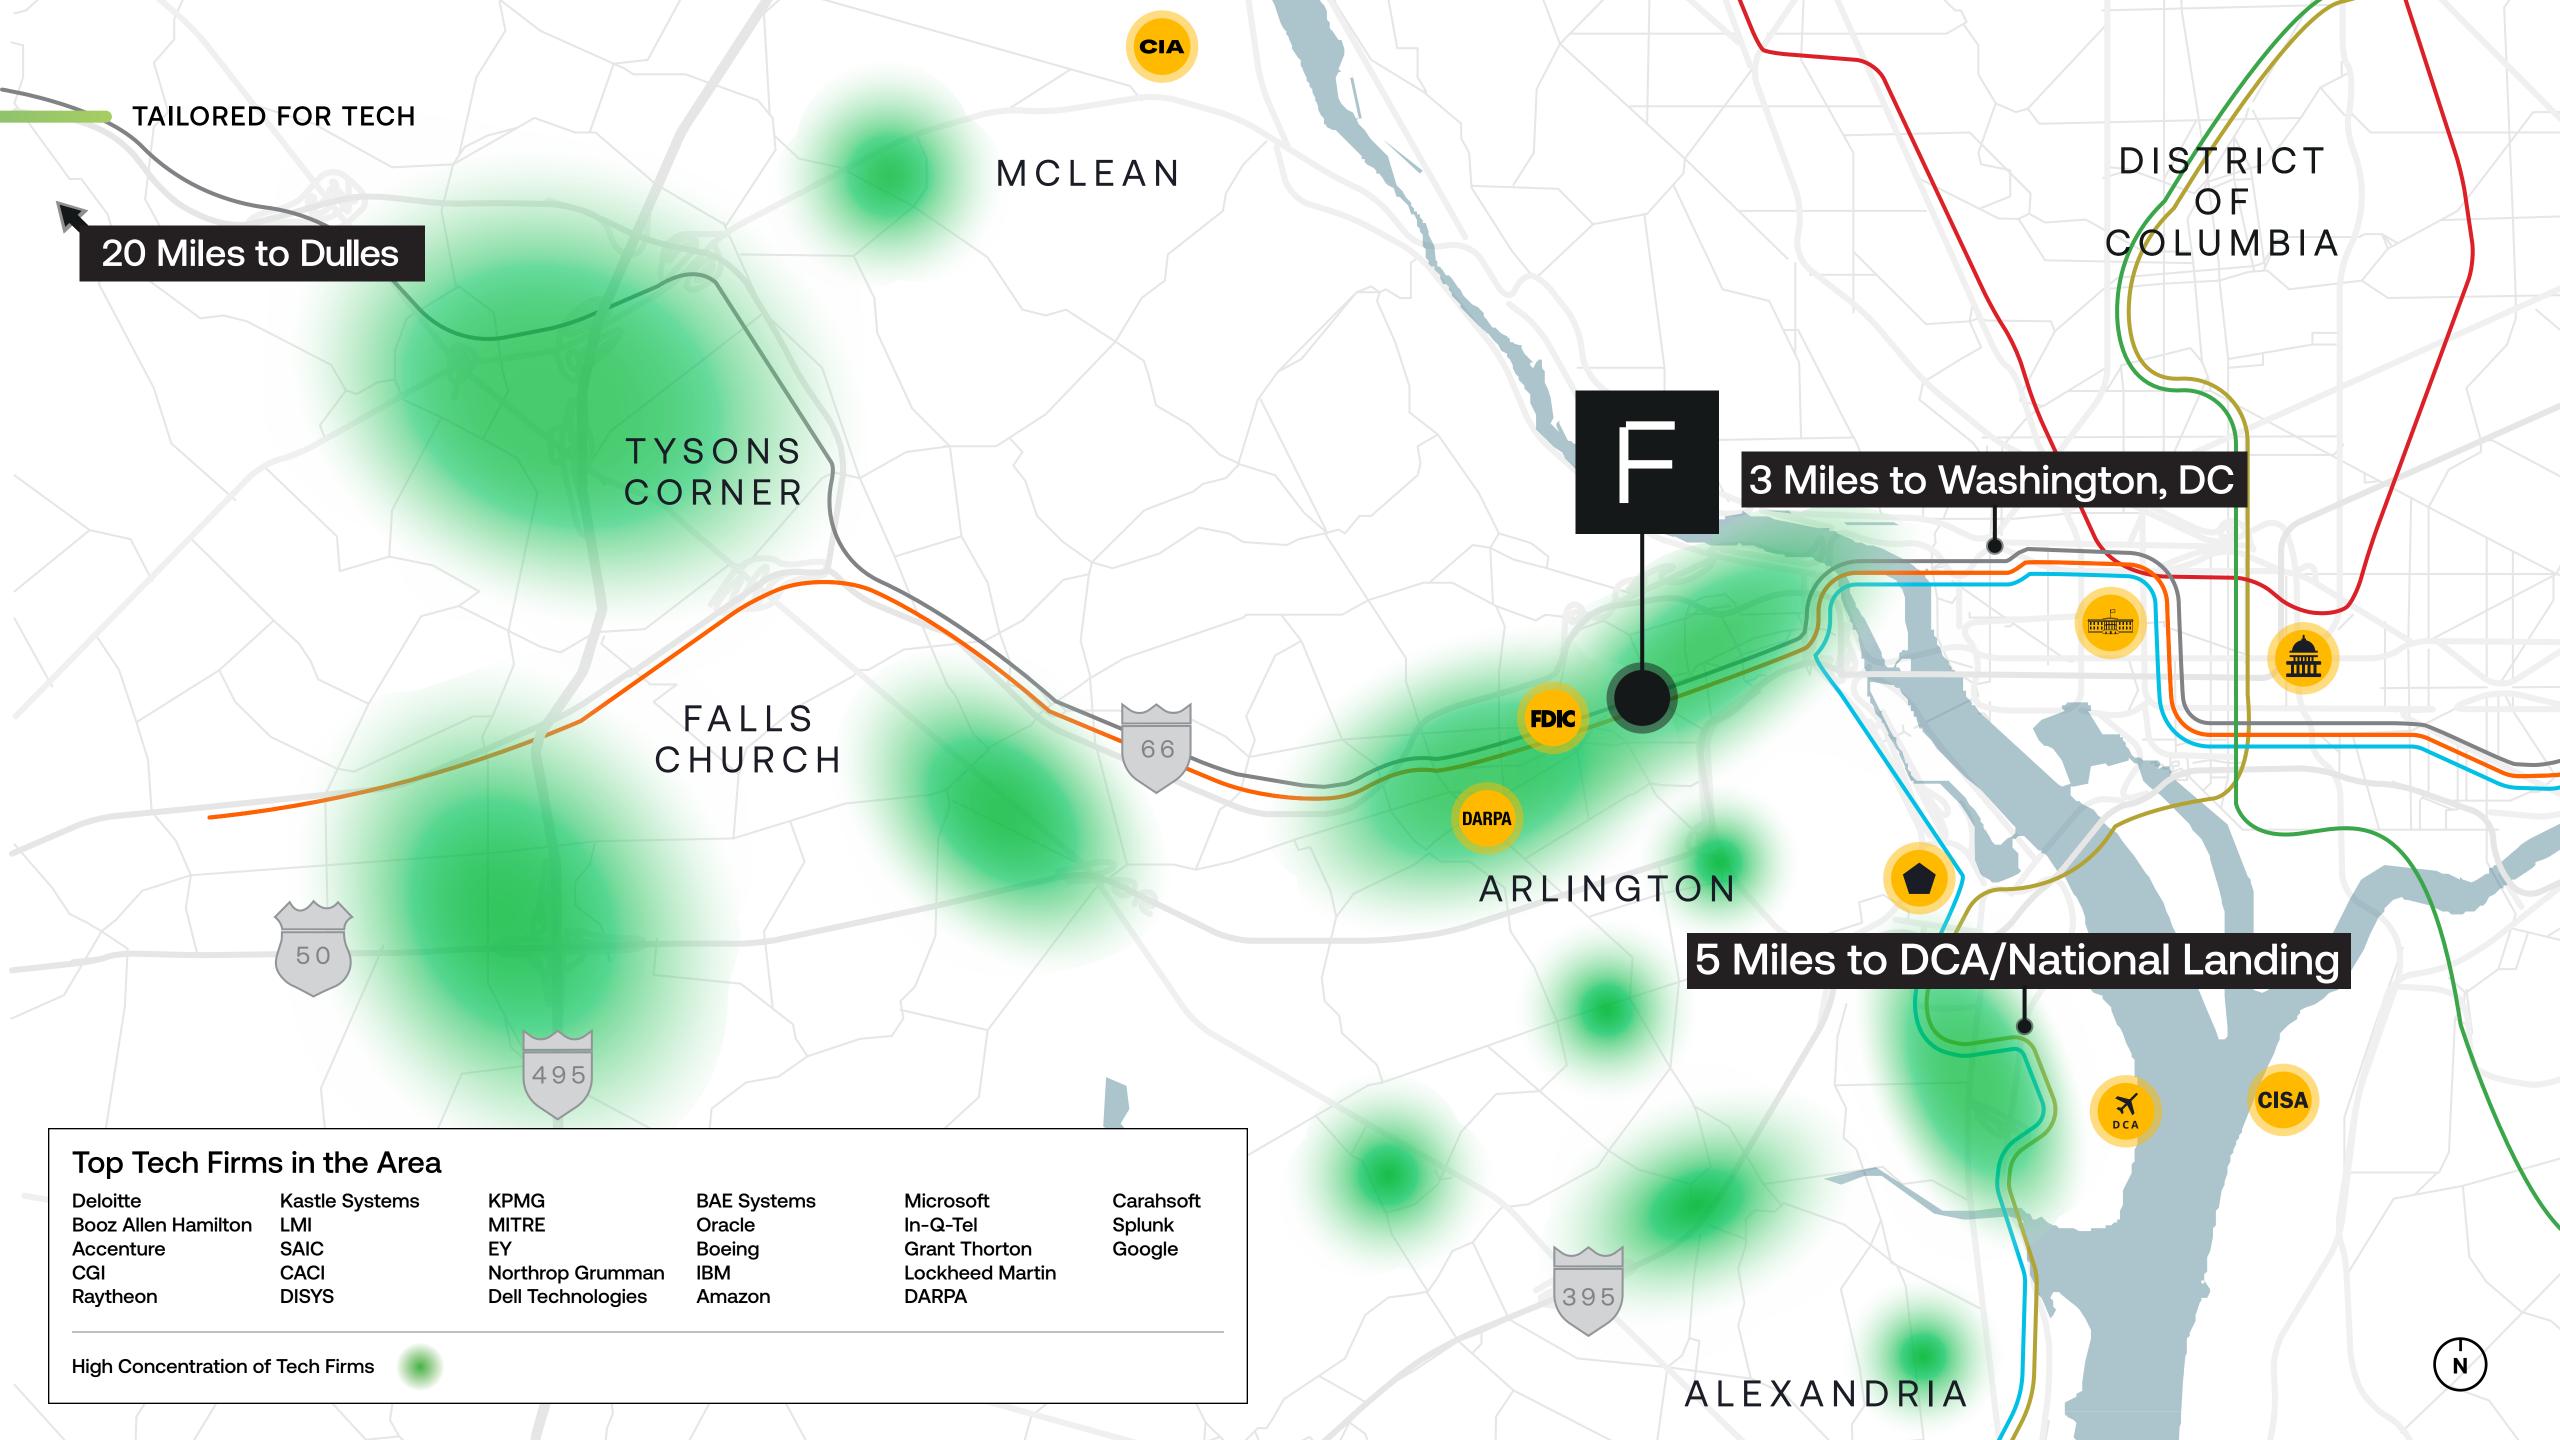

Located at the center of the Rosslyn-Ballston corridor and in conjunction with Mason, Fuse is a stateof-the-art tech hub of research and a beacon in the market for digital innovators, researchers, and entrepreneurs to interact and thrive.

#### Tenants will have direct access to:

World-class faculty and ~500 masters and doctorate degree candidates in computer science

One of the largest producers of tech talent in the region

Government funded research programs