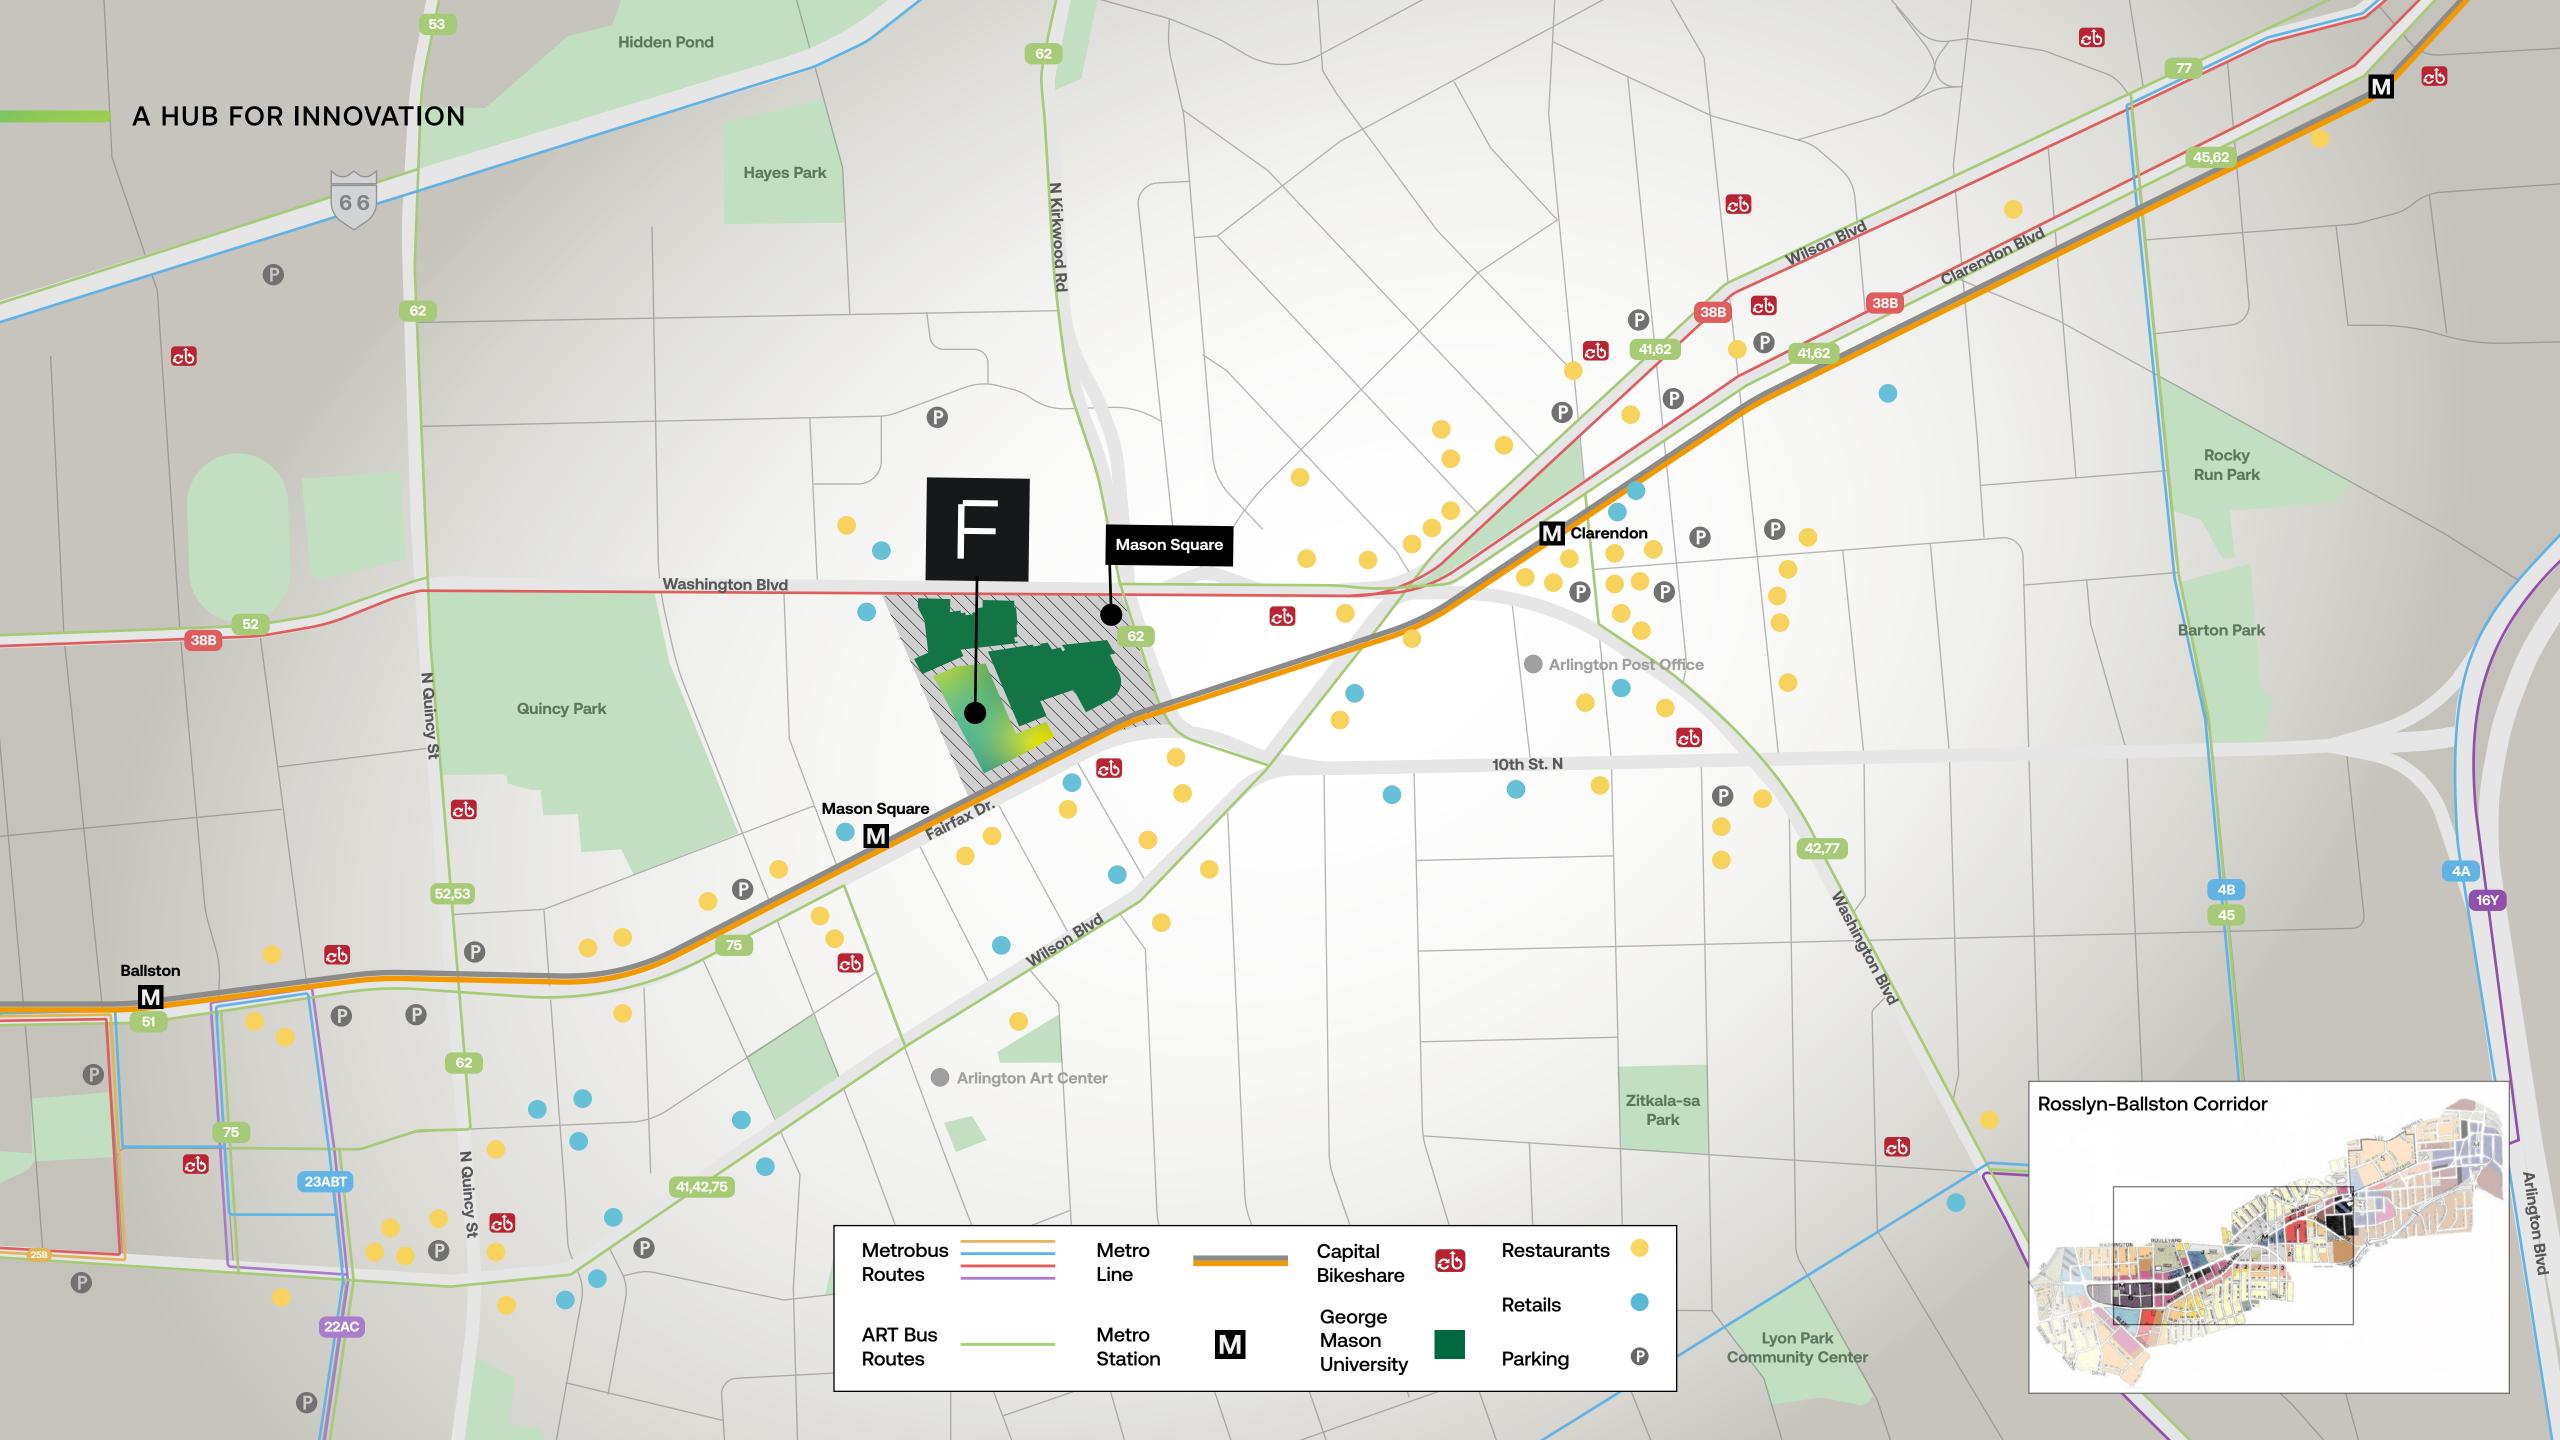

Located at the center of the Rosslyn-Ballston corridor and in conjunction with Mason, Fuse is a stateof-the-art tech hub of research and a beacon in the market for digital innovators, researchers, and entrepreneurs to interact and thrive.

## A Peerless Innovation Experience

Mason Square will create opportunities, promote the exchange of new ideas, provide access to talent, and drive us to solve the world's biggest challenges

- Ideally located near federal, agency, funding, and research partners
- Curated interaction between industry, research, and talent
- Built with collaborative spaces with research labs and office spaces
- Community programming space in a double-height atrium
- Designed with specialized labs for robotics, VR, simulation, security data visualization