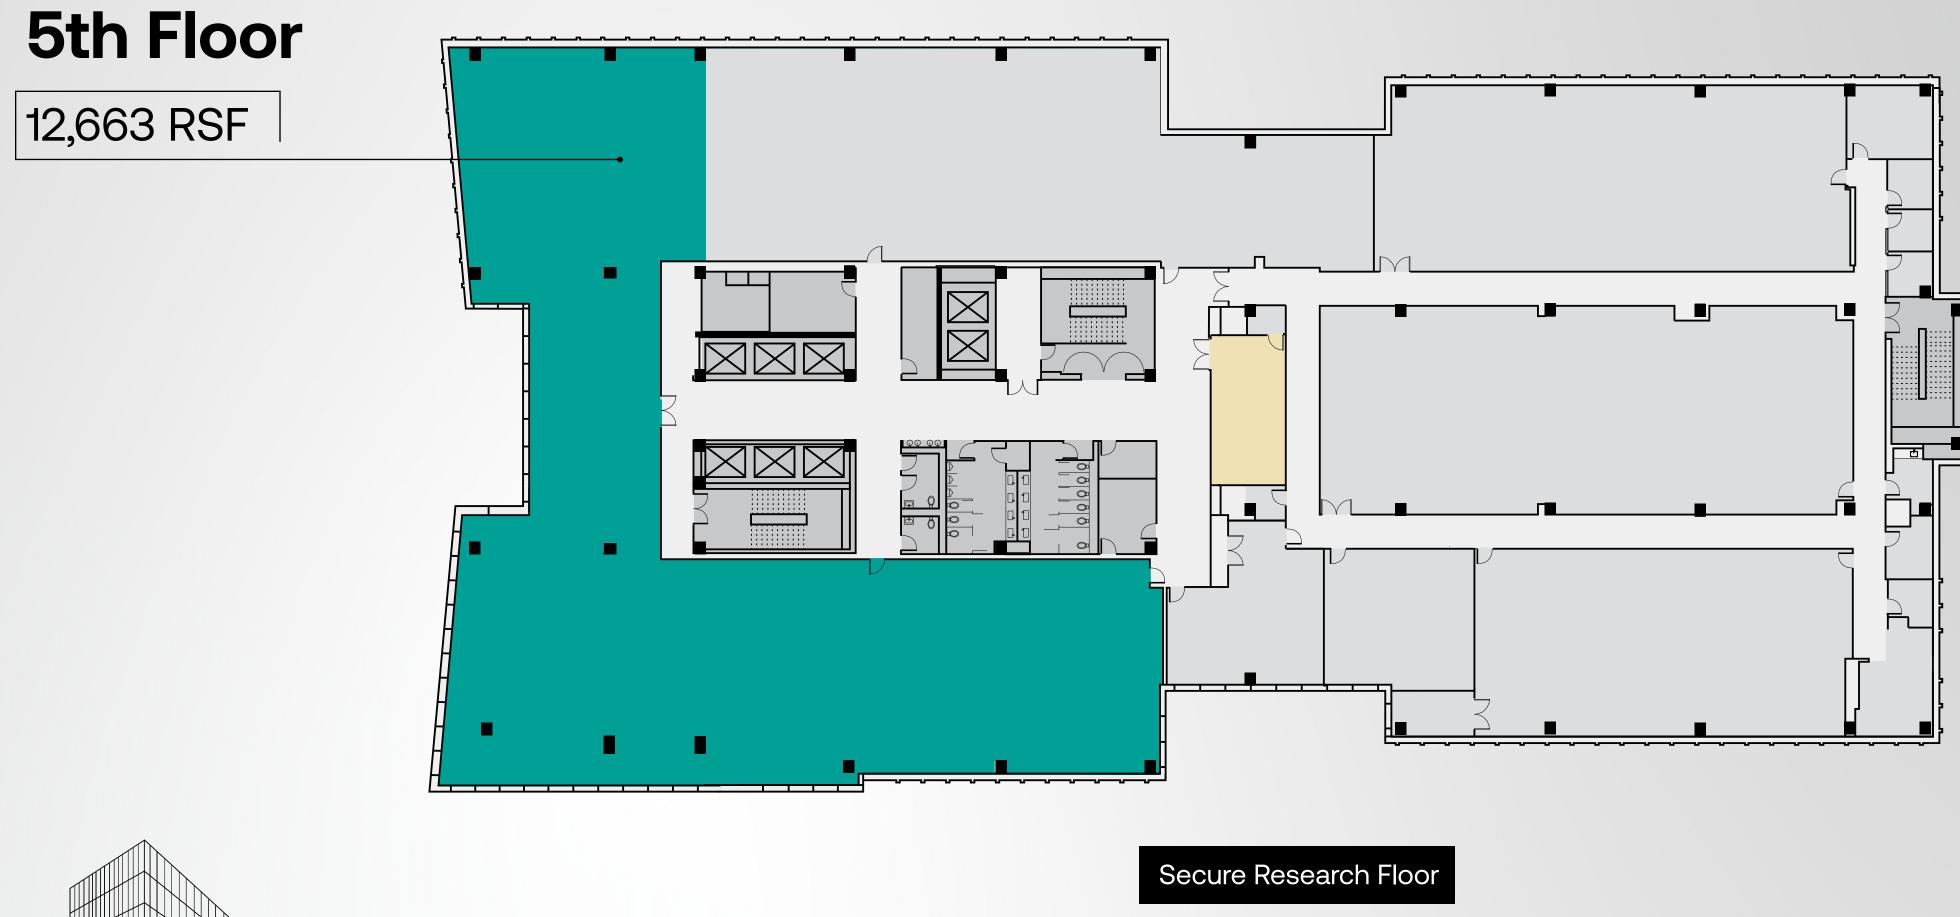

### 1st Floor

#### **3rd Floor**

Available Commercial Space

Available Retail Space

Tech Lab

Amenities

Leased Space

## 7th Floor

13,541 RSF

Available Commercial Space

Available Retail Space

Tech Lab

Amenities

Leased Space

## 9th Floor

26,725 RSF

Available Commercial Space

Available Retail Space

Tech Lab

Amenities

Leased Space

Fuse at Mason Square is made possible by the collaborative efforts of a team of world-class experts working together to bring this unique, high-tech building to the region.