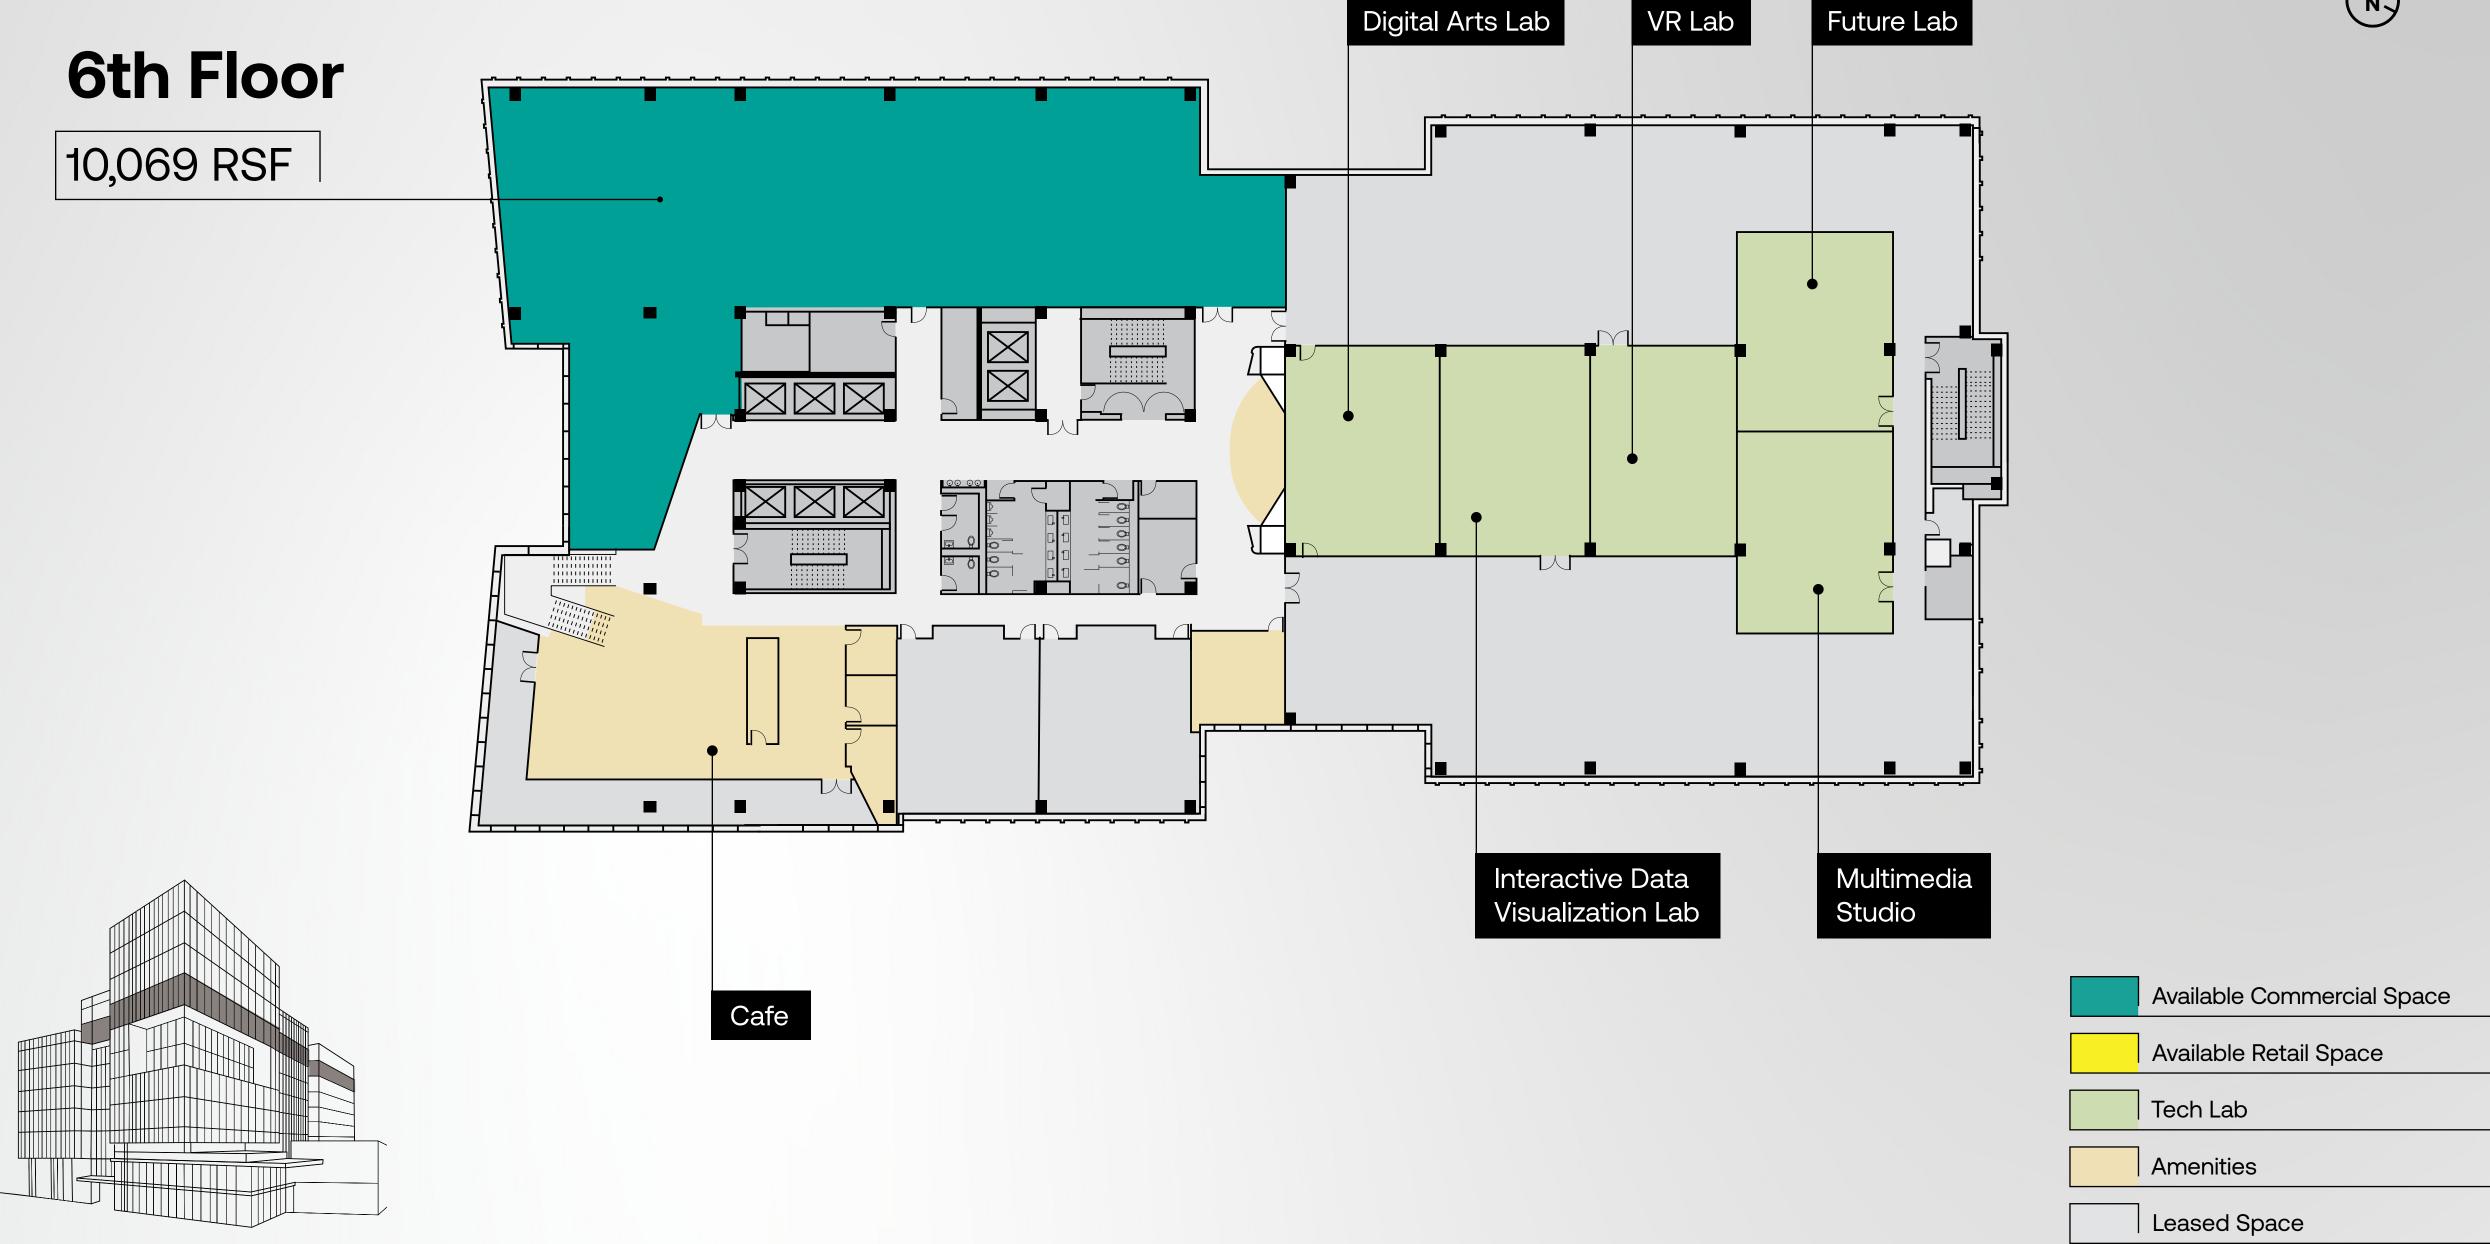

dia, data collaboration, simulation, and more.

#### Tenants will have direct access to:



World-class faculty and ~500 masters and doctorate degree candidates in computer science



One of the largest producers of tech talent in the region



Government funded research programs



World-class convening spaces



Technology lab facilities



Customizable, secure facilities



Collaborative research and federal funding opportunities



Integrated smart & green building technologies



Multiple amenity spaces



Supportive tech concierge



Health and wellness facilities



IP development and monetization



















#### (N<sub>2</sub>

### 1st Floor







#### **3rd Floor**











Available Commercial Space

Available Retail Space

Tech Lab

Amenities

Leased Space















## 7th Floor

13,541 RSF





Available Commercial Space

Available Retail Space

Tech Lab

Amenities

Leased Space



## 9th Floor

26,725 RSF





Available Commercial Space

Available Retail Space

Tech Lab

Amenities

Leased Space

Fuse at Mason Square is made possible by the collaborative efforts of a team of world-class experts working together to bring this unique, high-tech building to the region.



NEWMARK

Commercial Leasing









## **Unparalleled Features & Amenities**

#### **Healthy and Sustainable Lifestyle**

- Wellness Lab
- Fitness Studio
- Spacious showers/locker rooms
- Bike rooms
- Activate public plaza and programs
- Distributed Outdoor Air System (DOAS) providing enhanced air quality
- Spacious green rooftop deck areas and multiple terraces
- Convenient elect