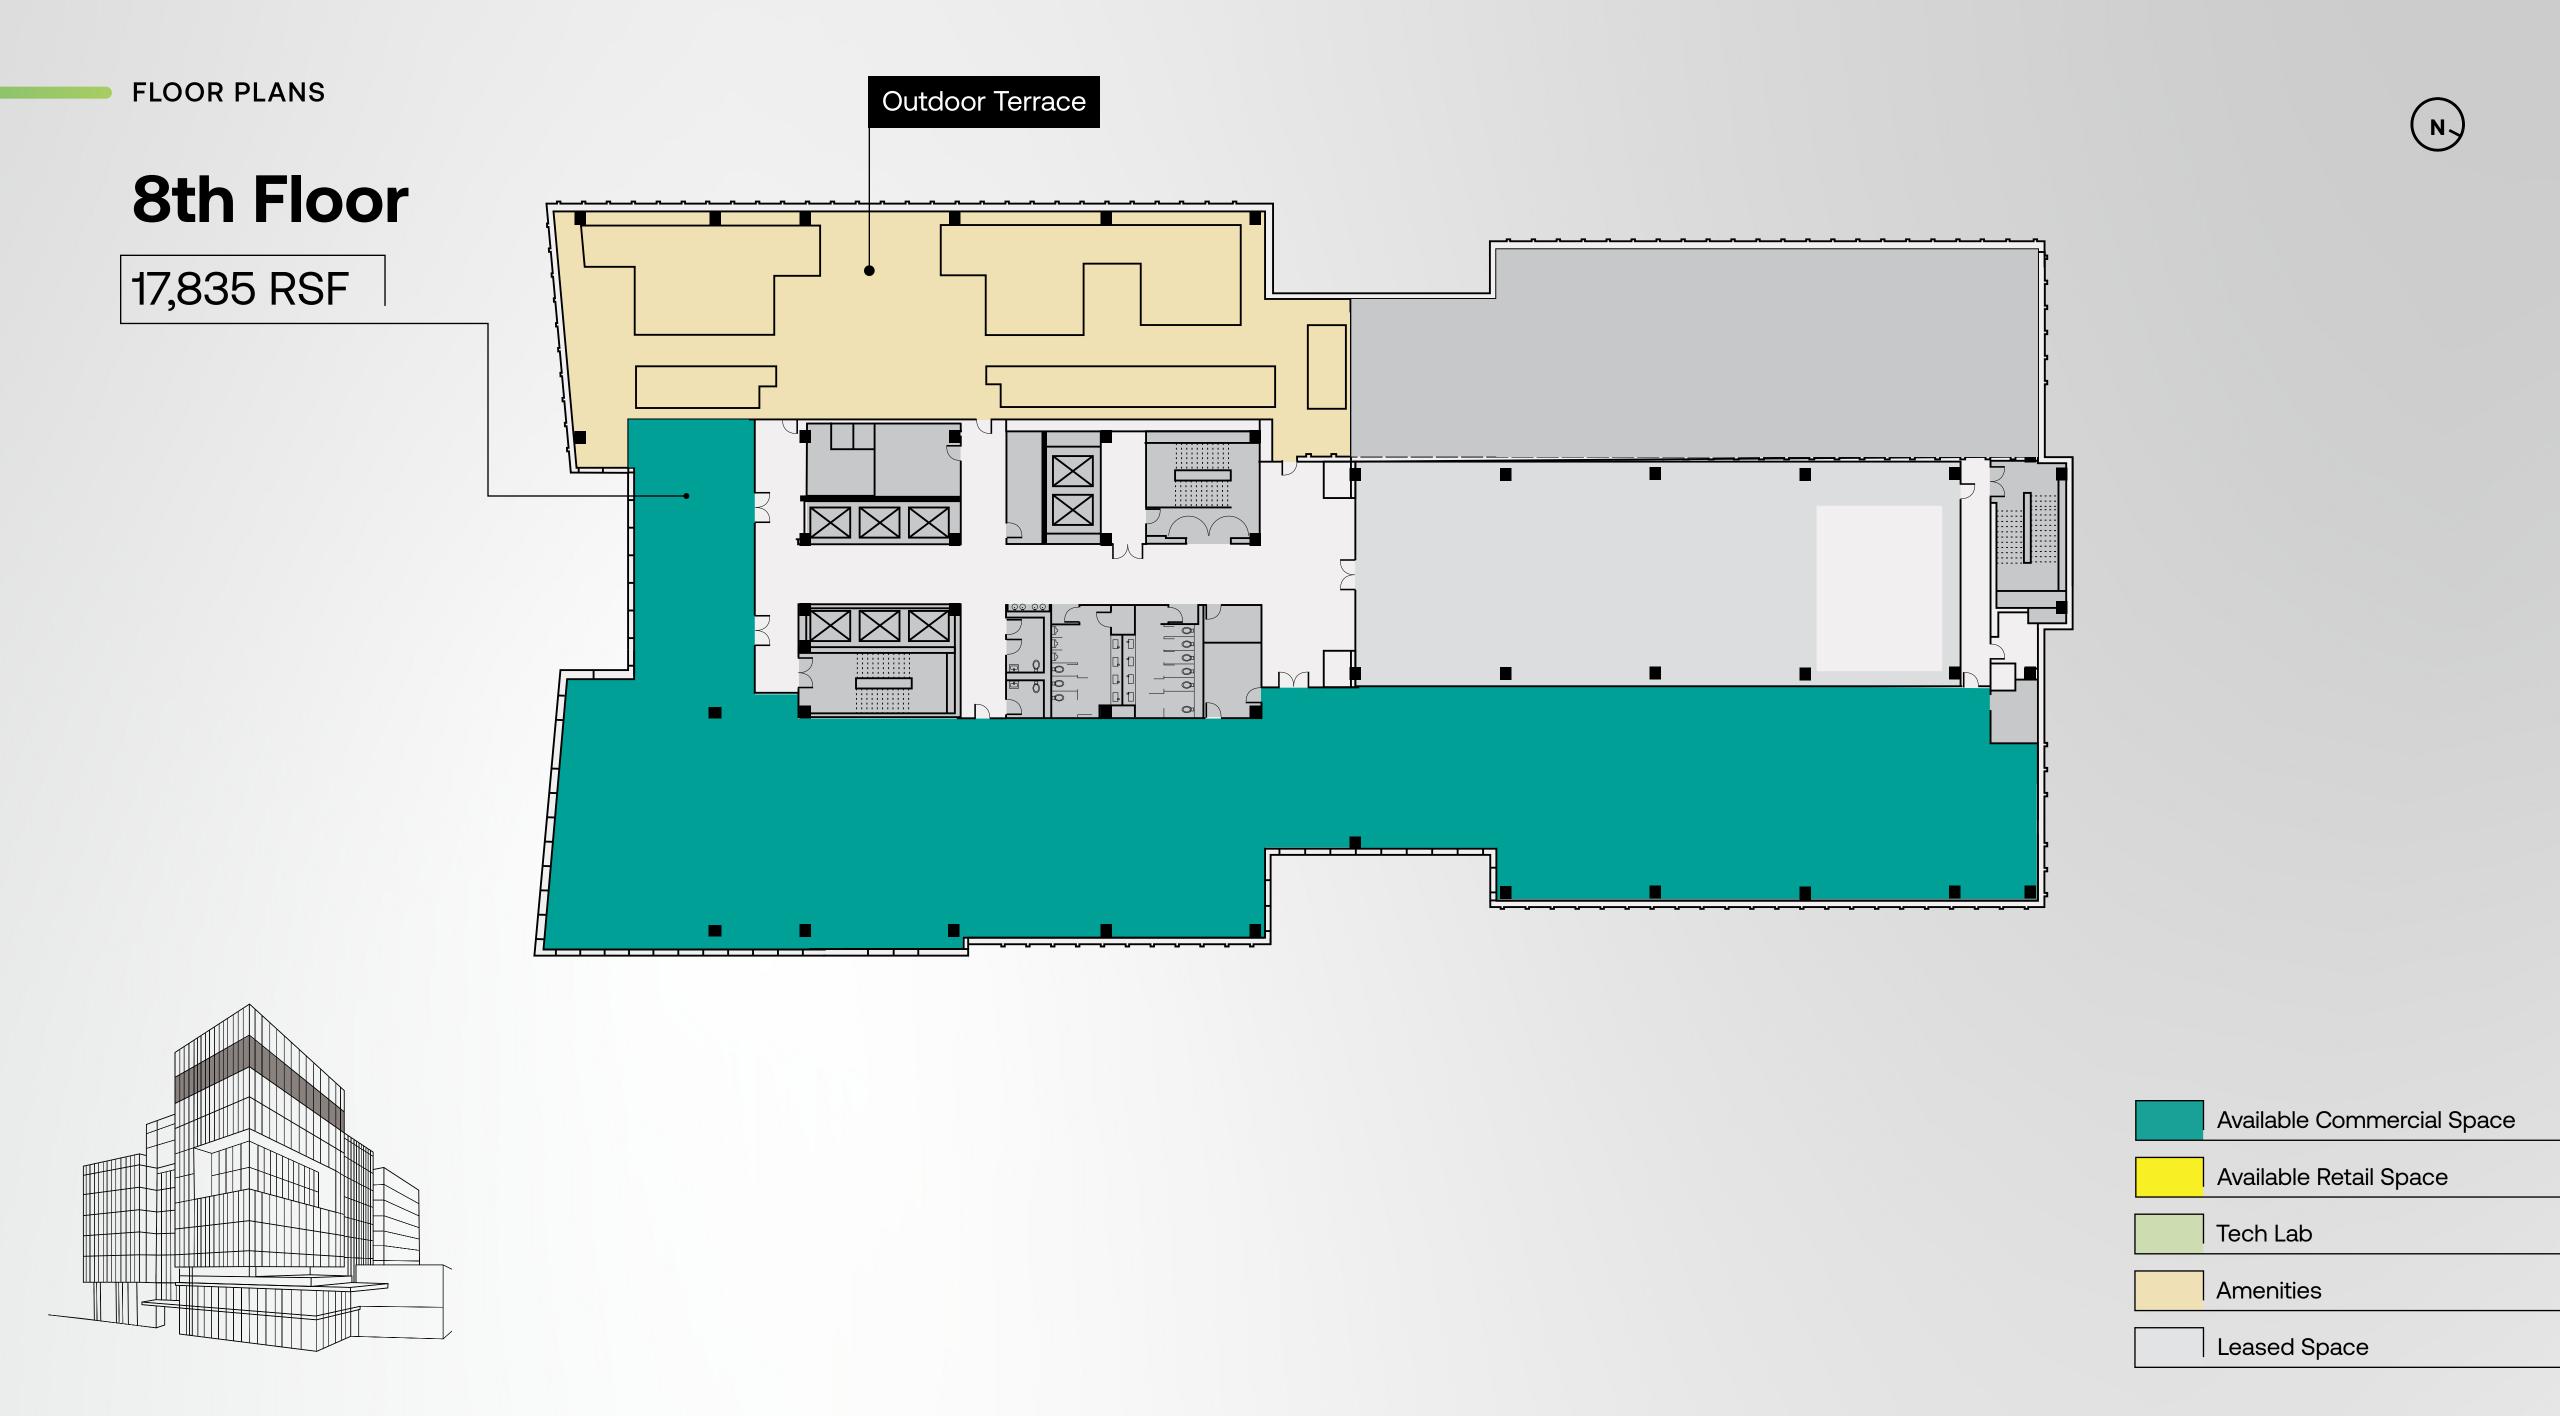

## 7th Floor

13,541 RSF

Available Commercial Space

Available Retail Space

Tech Lab

Amenities

Leased Space