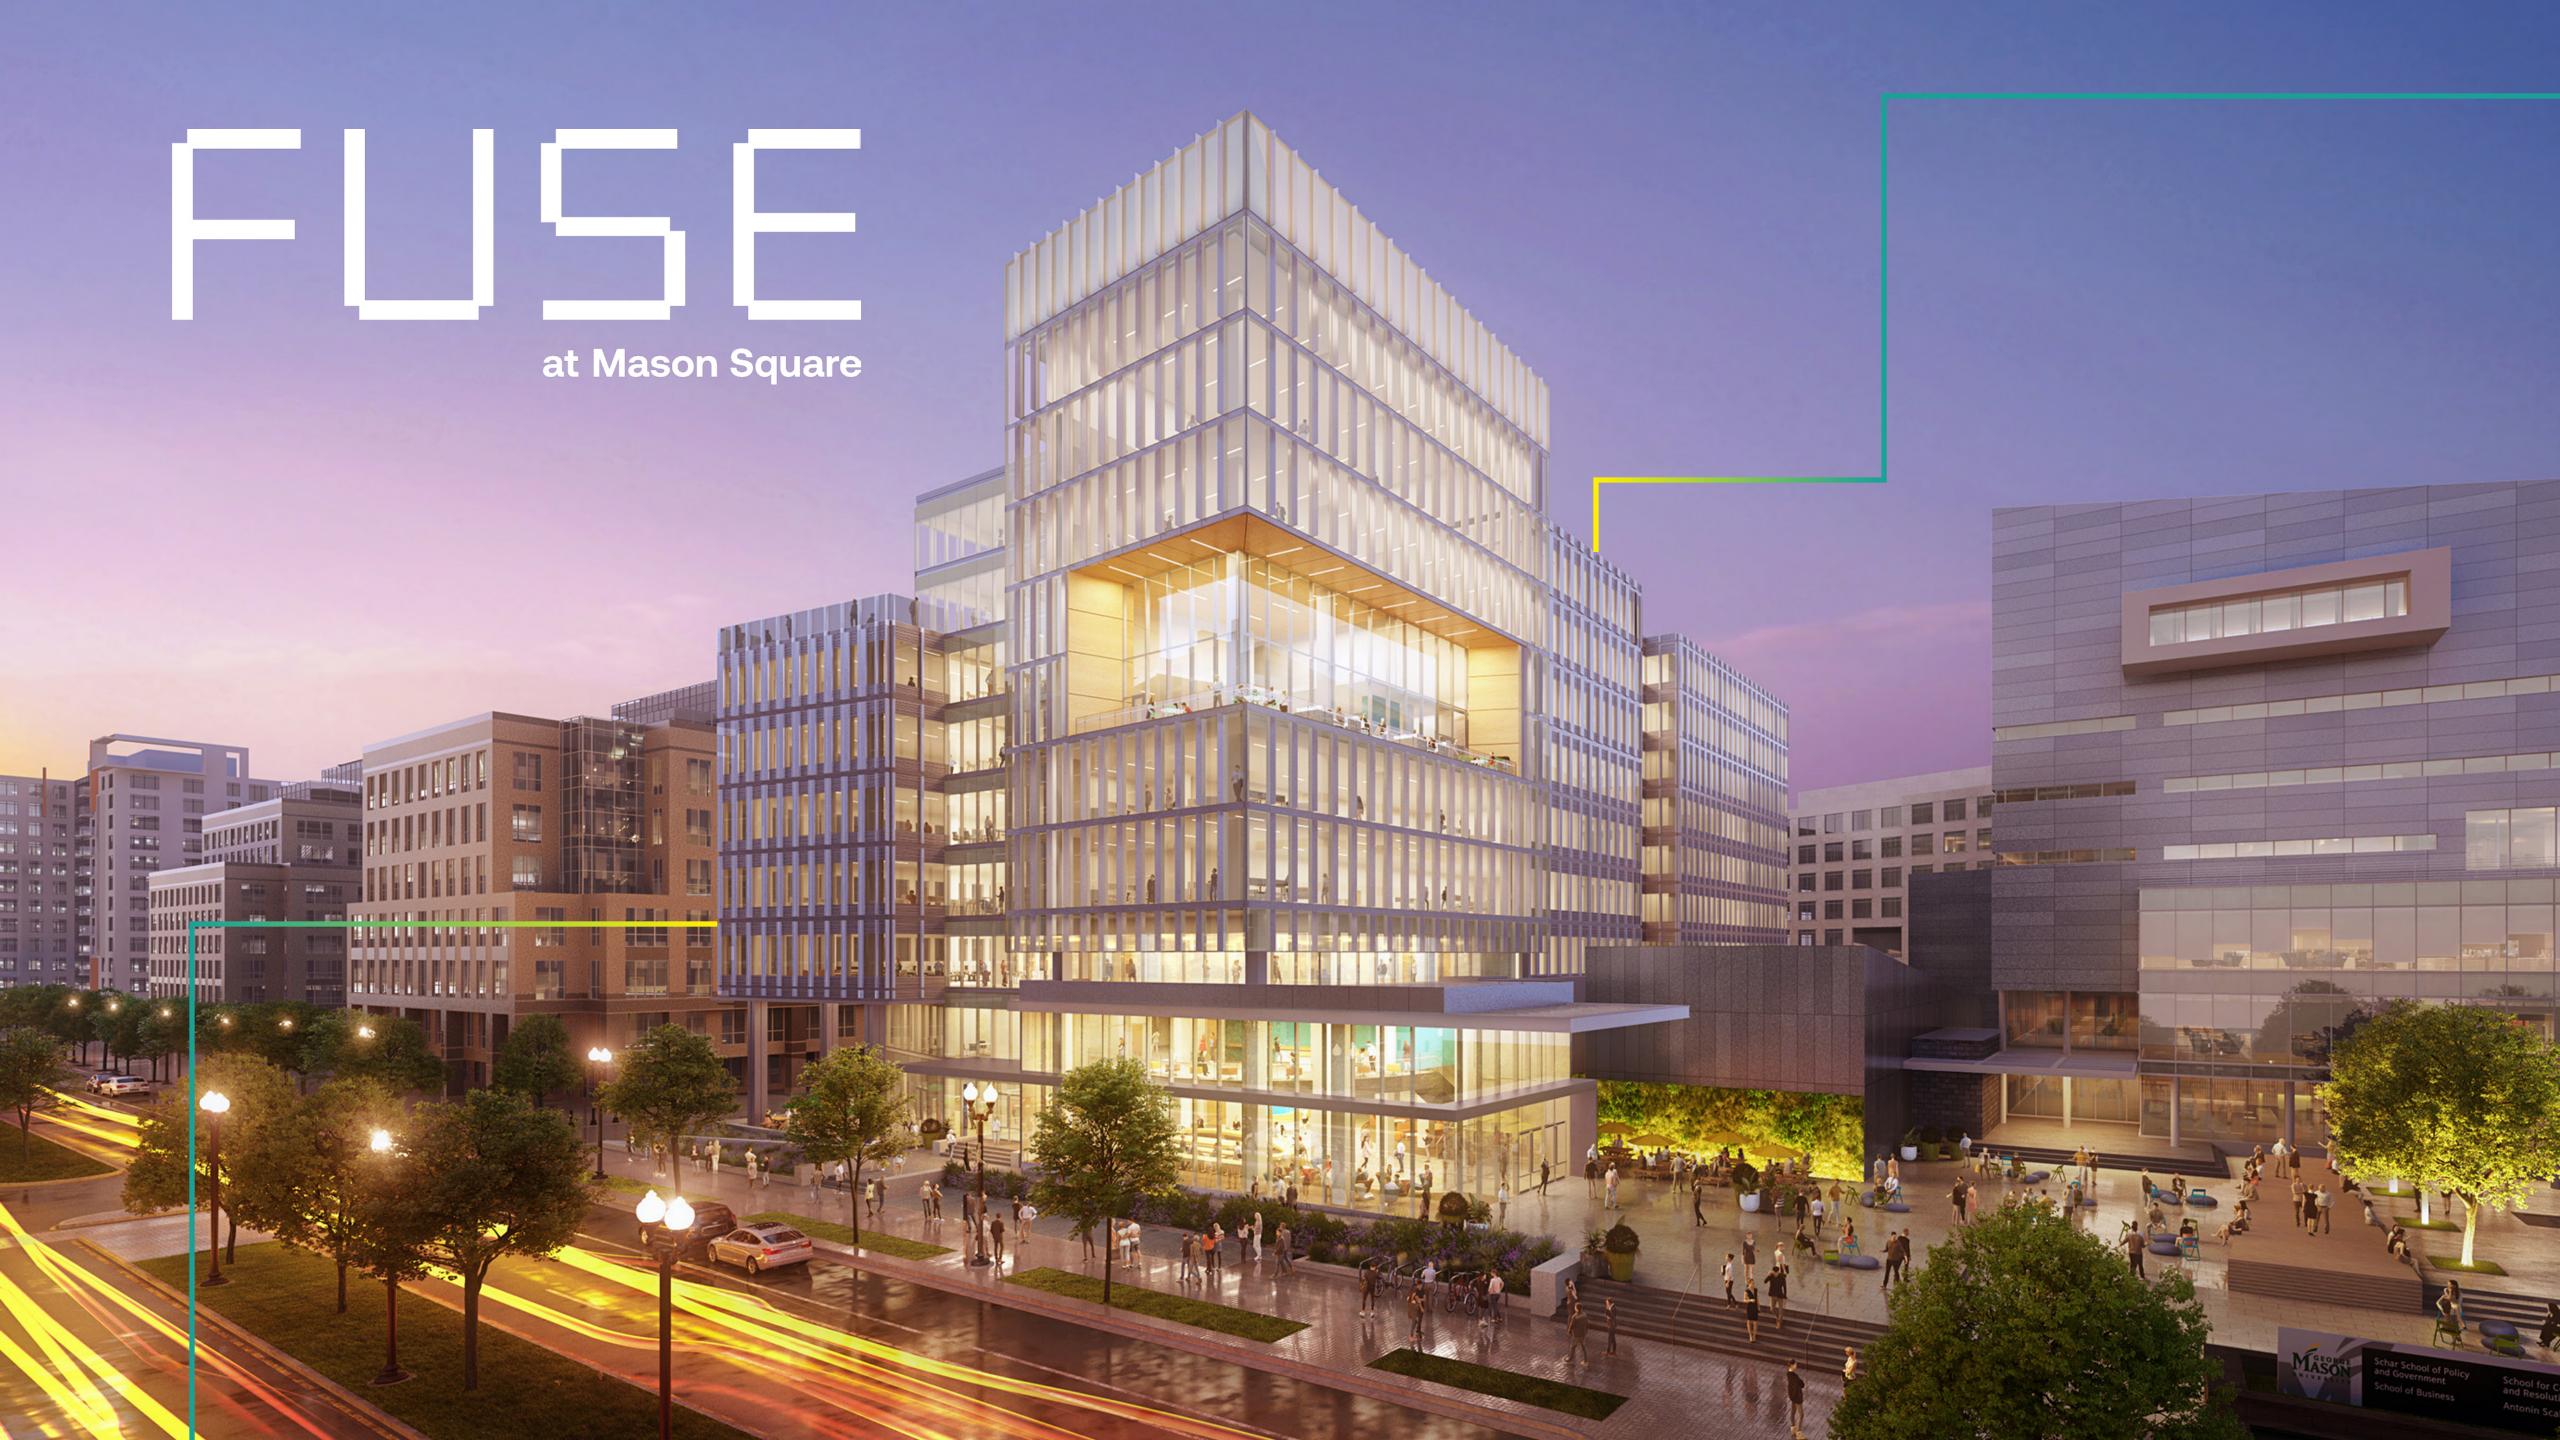

# Linked by Purpose

Fuse at Mason Square delivers a peerless innovation experience by providing unparalleled access to a pipeline of talent and research to spark new ideas and solve important challenges.

Located at the center of the Rosslyn-Ballston corridor and in conjunction with Mason, Fuse is a stateof-the-art tech hub of research and a beacon in the market for digital innovators, researchers, and entrepreneurs to interact and thrive.

By integrating collaborative workspaces and programming, Fuse promotes the exchange of new ideas and the flexible transfer of intellectual property between Mason, partners, and the tech industry to accelerate the pace of change.