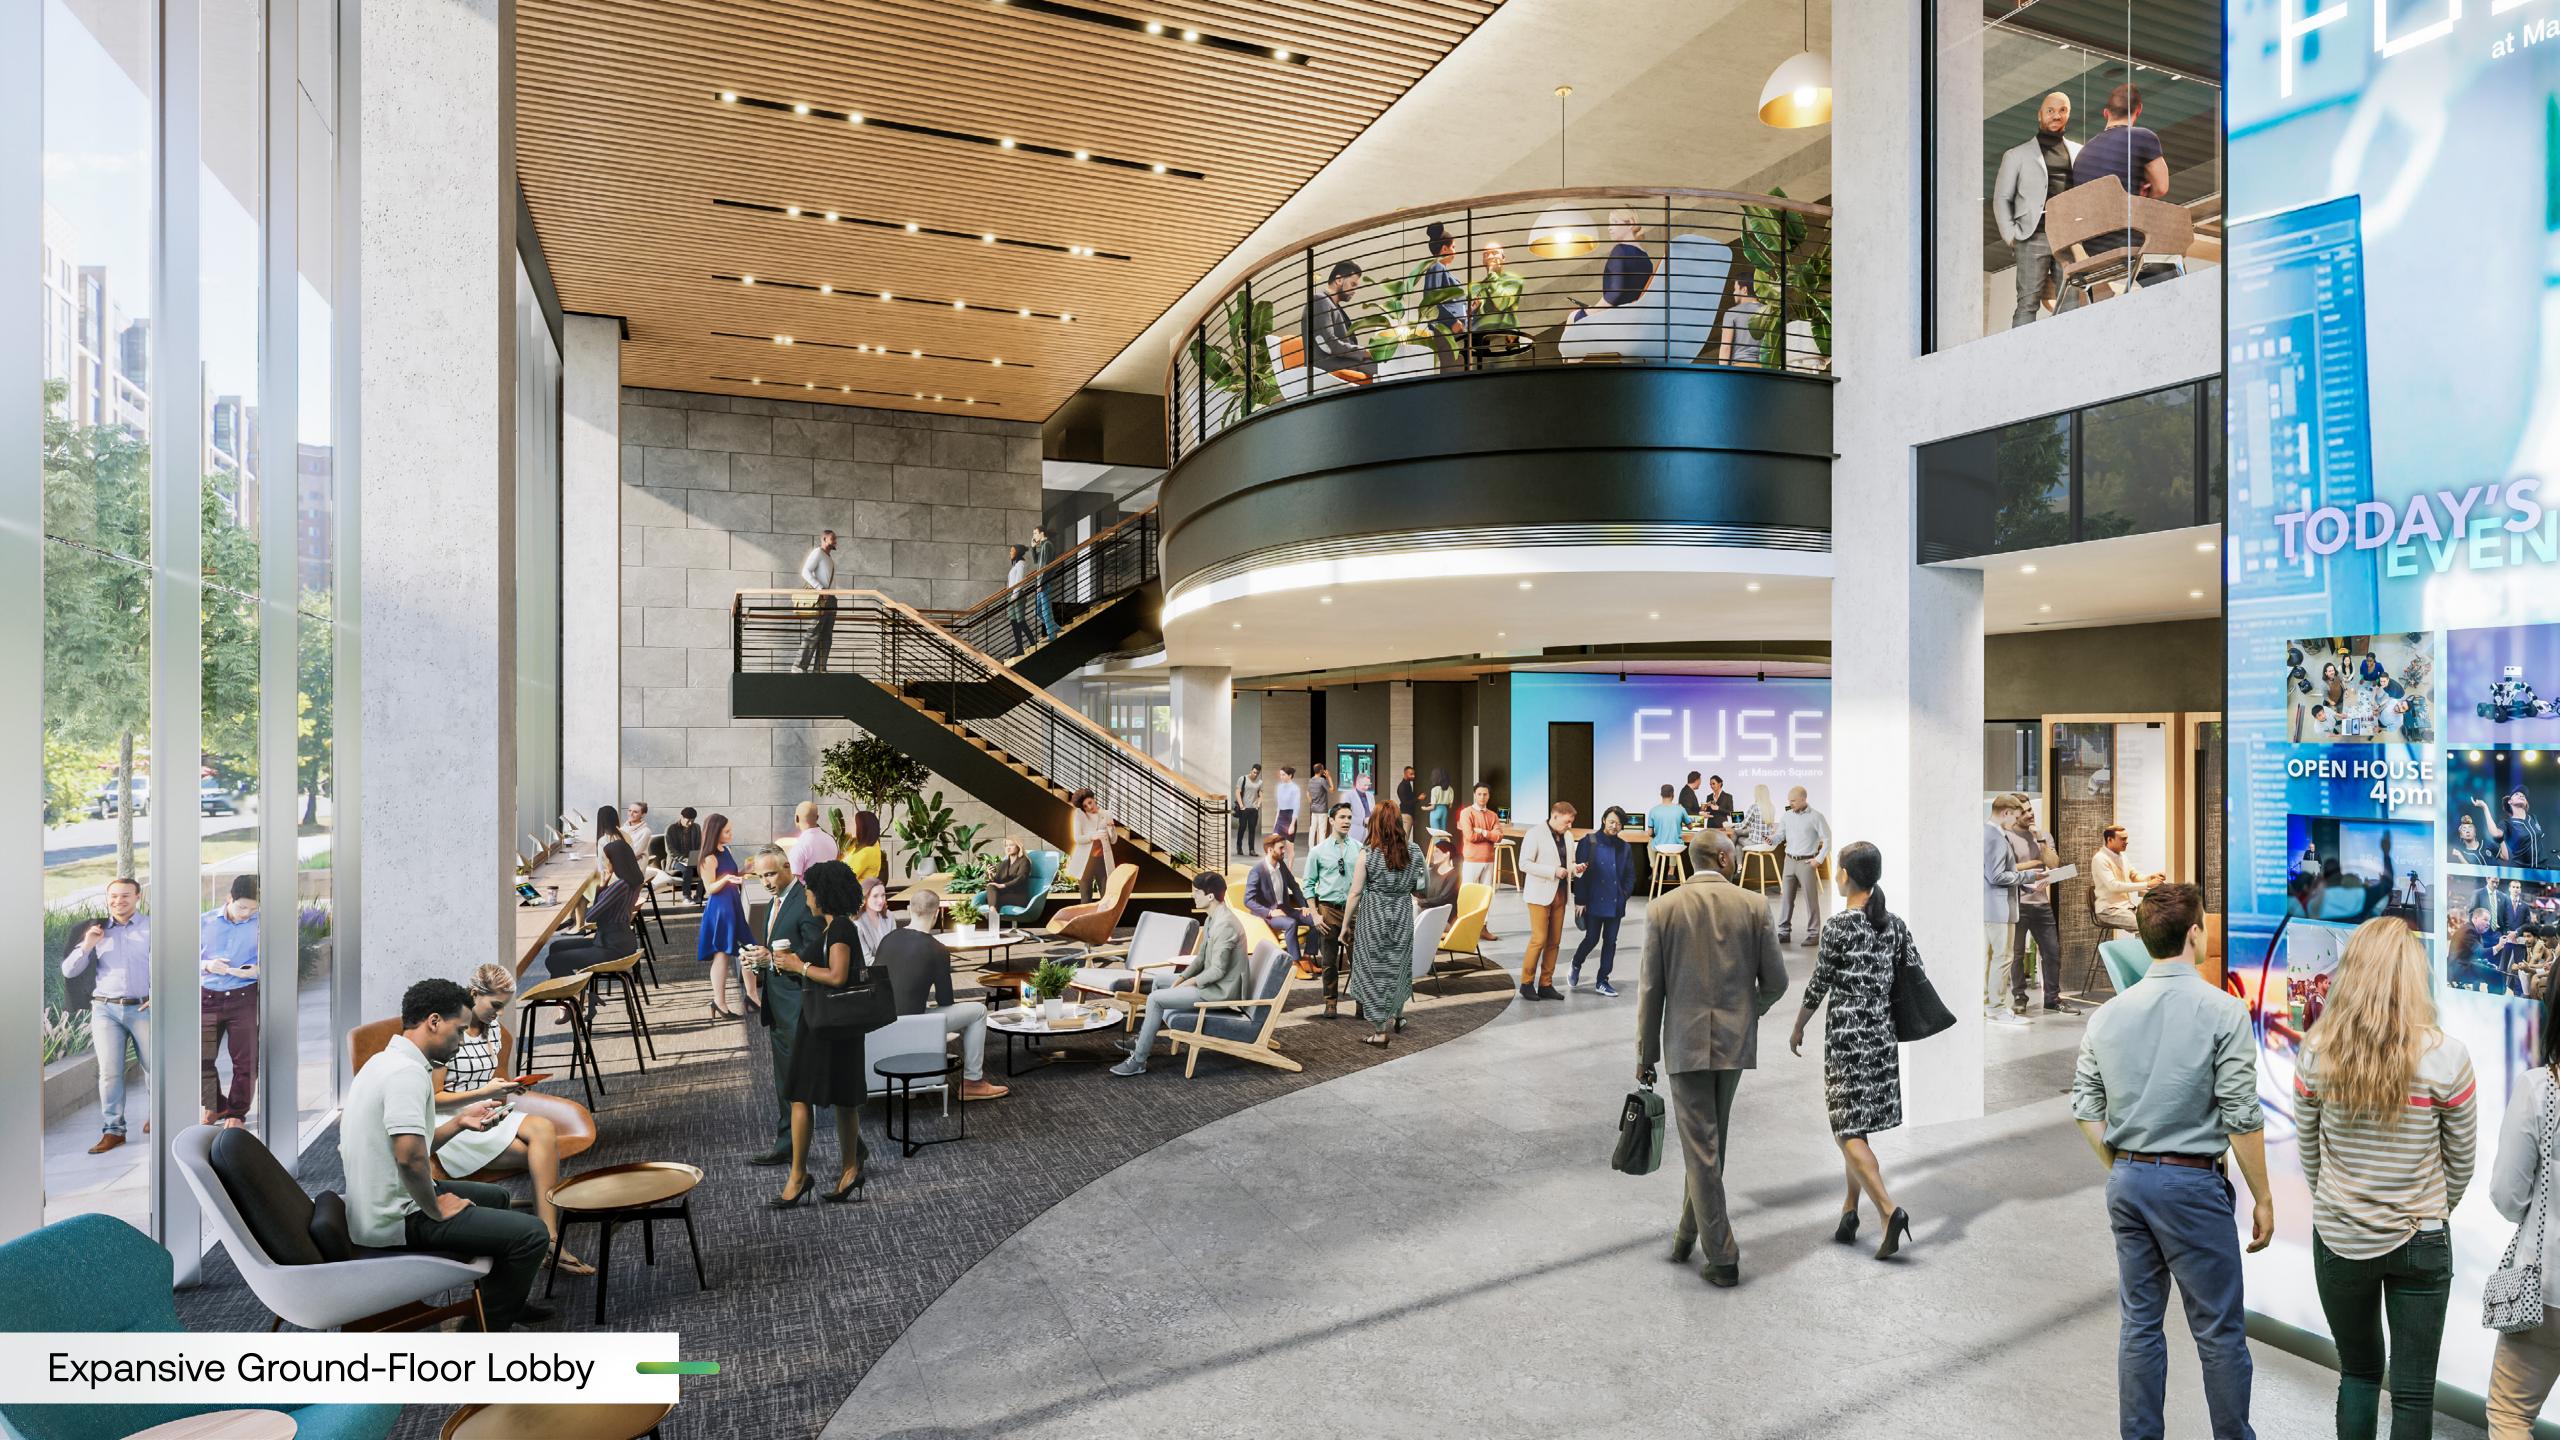

## A Peerless Innovation Experience

Mason Square will create opportunities, promote the exchange of new ideas, provide access to talent, and drive us to solve the world's biggest challenges

- Ideally located near federal, agency, funding, and research partners
- Curated interaction between industry, research, and talent
- Built with collaborative spaces with research labs and office spaces
- Community programming space in a double-height atrium
- Designed with specialized labs for robotics, VR, simulation, security data visualization

## **Unparalleled Features & Amenities**

#### **Core of Collaboration**

- Unparalleled specialty labs
- Flexible collaborative common space
- Conference space for hosting live and hybrid events
- Large conference and event space to host
   10 to 2,000+ people
- Exceptional podcast studio