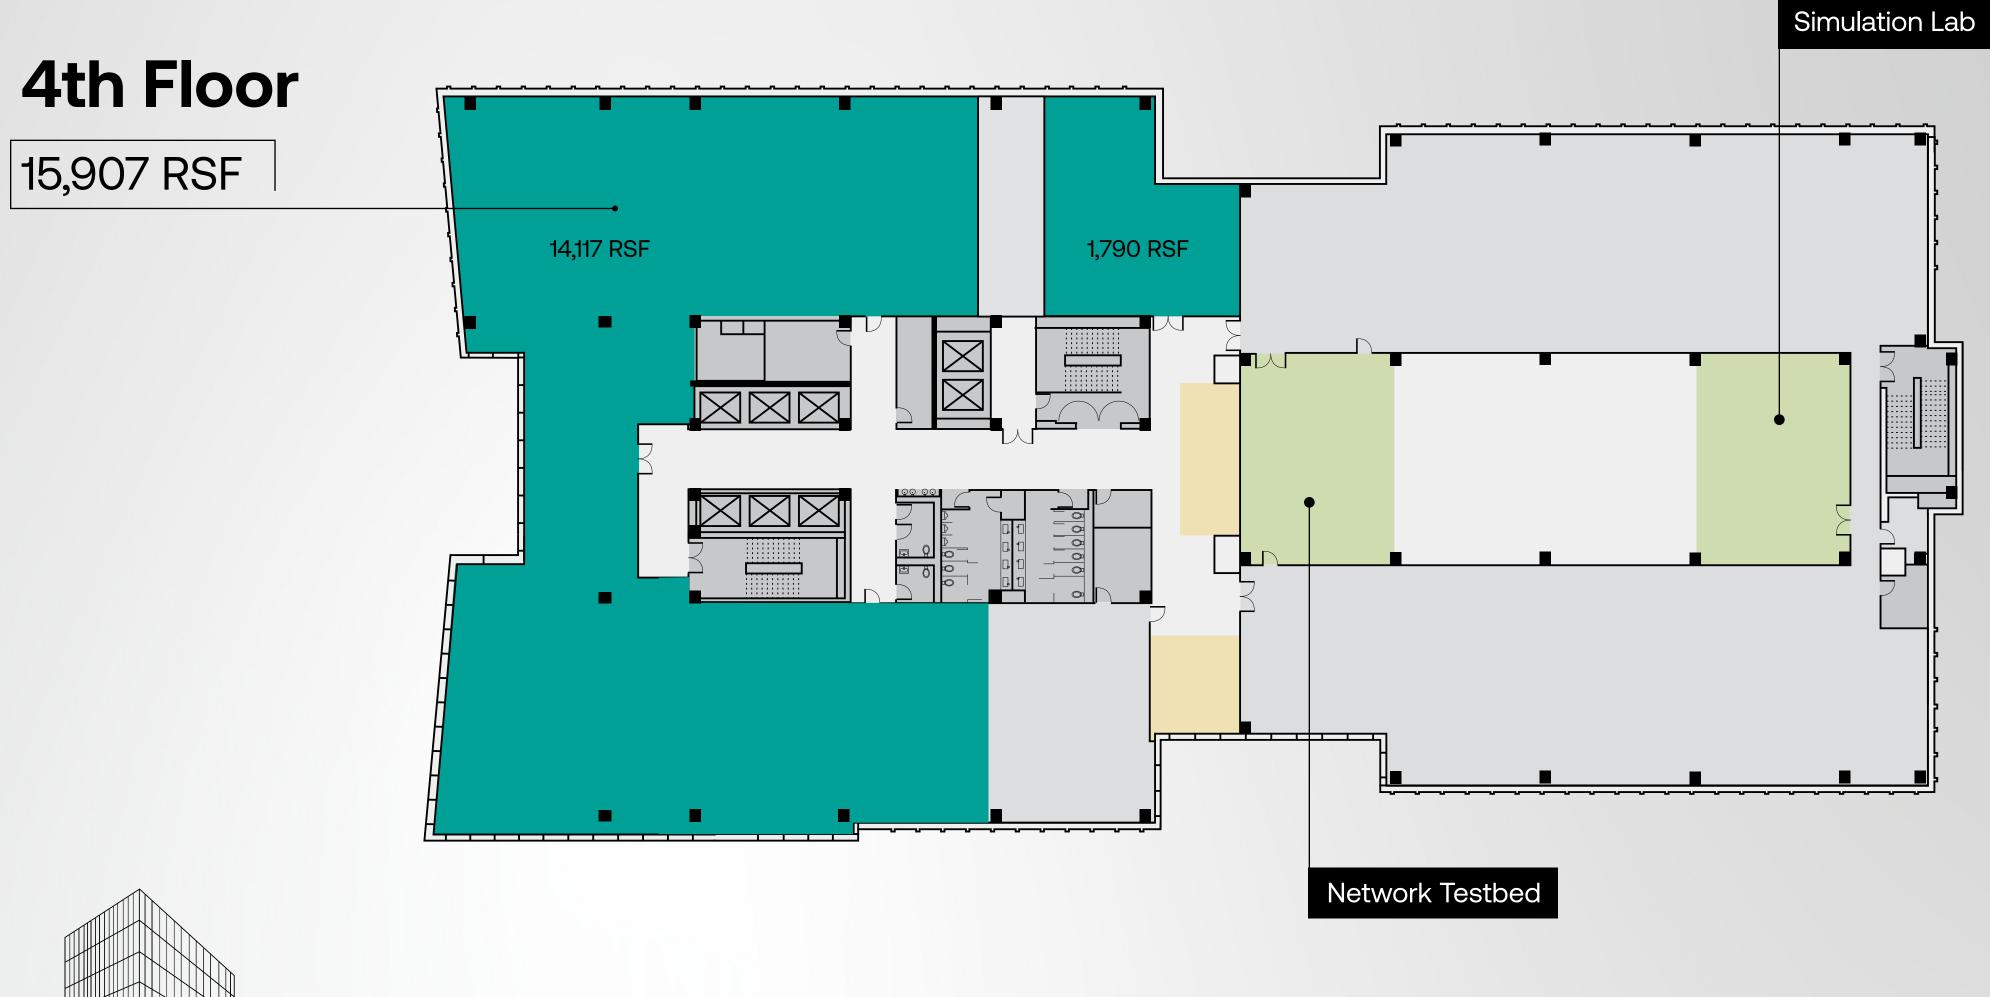

### 1st Floor

#### **3rd Floor**

Available Commercial Space

Available Retail Space

Tech Lab

Amenities

Leased Space

## 7th Floor

13,541 RSF

Available Commercial Space

Available Retail Space

Tech Lab

Amenities

Leased Space

## 9th Floor

26,725 RSF

Available Commercial Space

Available Retail Space

Tech Lab

Amenities

Leased Space

Fuse at Mason Square is made possible by the collaborative efforts of a team of world-class experts working together to bring this unique, high-tech building to the region.