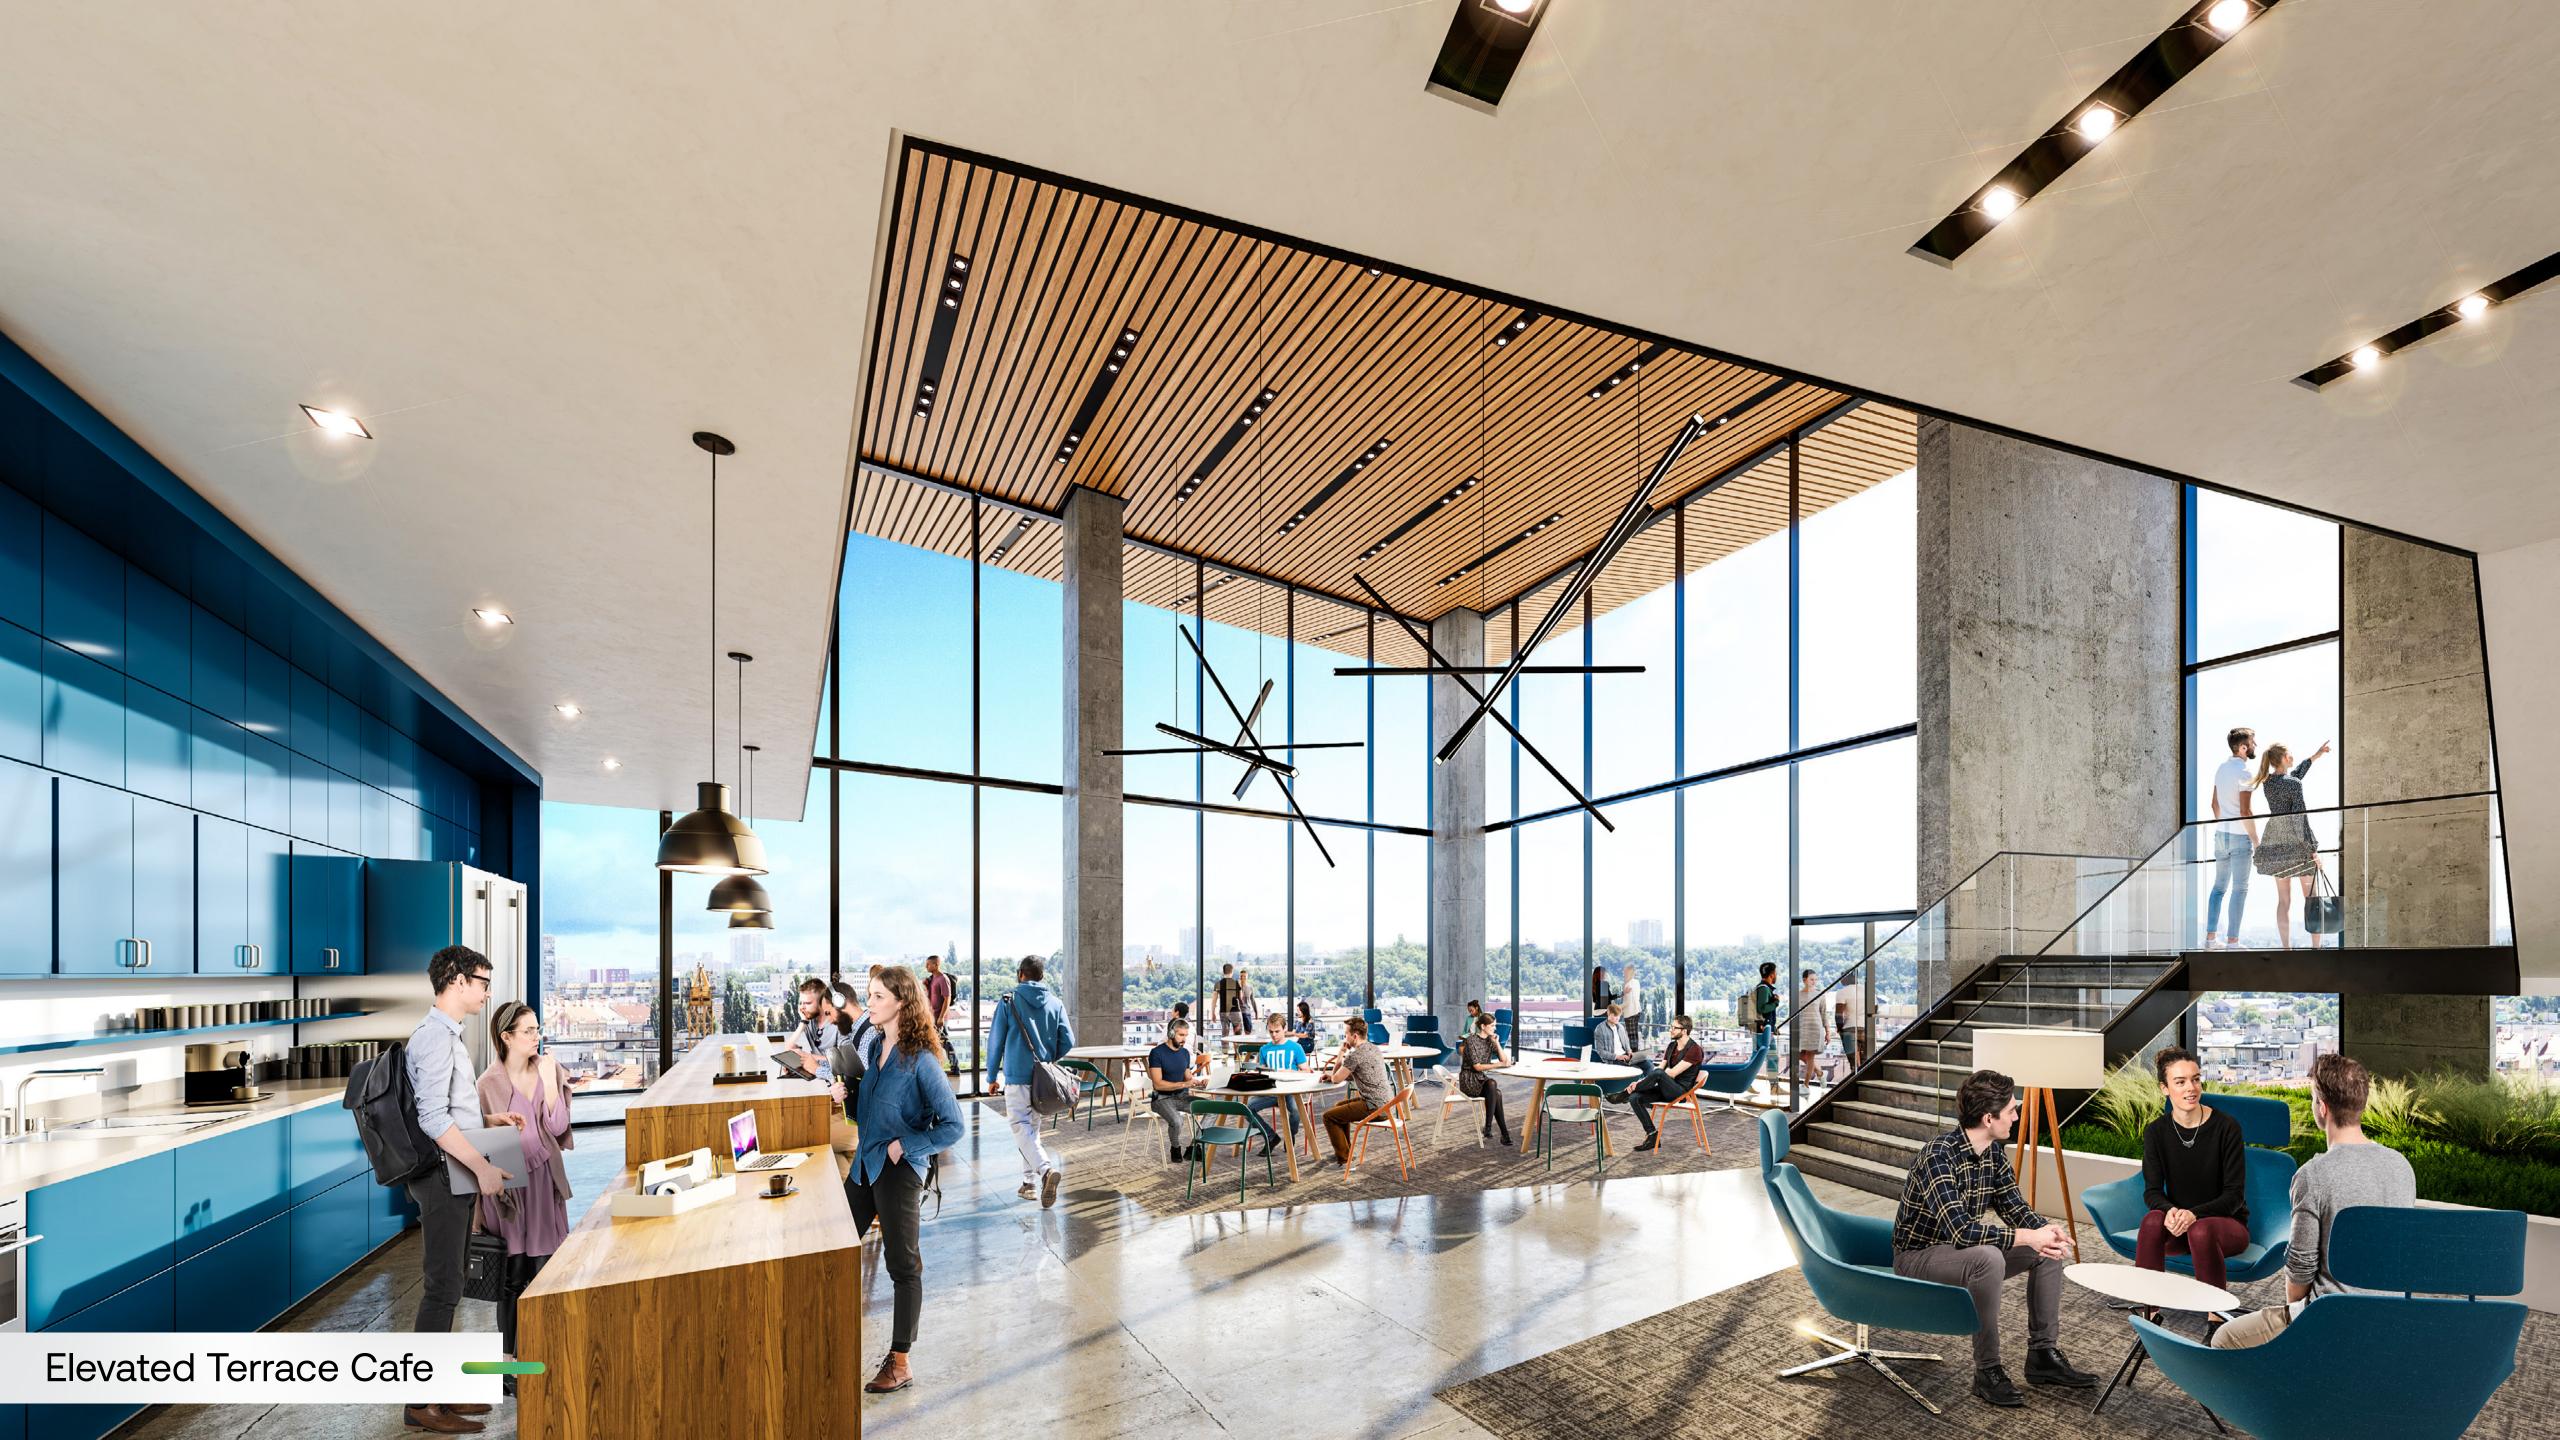

#### **Healthy and Sustainable Lifestyle**

- Wellness Lab
- Fitness Studio
- Spacious showers/locker rooms
- Bike rooms
- Activate public plaza and programs
- Distributed Outdoor Air System (DOAS) providing enhanced air quality
- Spacious green rooftop deck areas and multiple terraces
- Convenient electric car charging stations
- Smart and green building technologies and receive the following certifications:

#### Convenience

- Universal access design
- Accessible below grade parking garage 1.5/1,000 RSF
- Flexible IT infrastructure with fast, reliable
   WiFi and 5G inside and outside of the building
- Supportive tech concierge service
- Convenient commuting options (bike share, rideshare, metro, shuttles)
- Engaging mobile app
- Up to 8,000 SF of retail