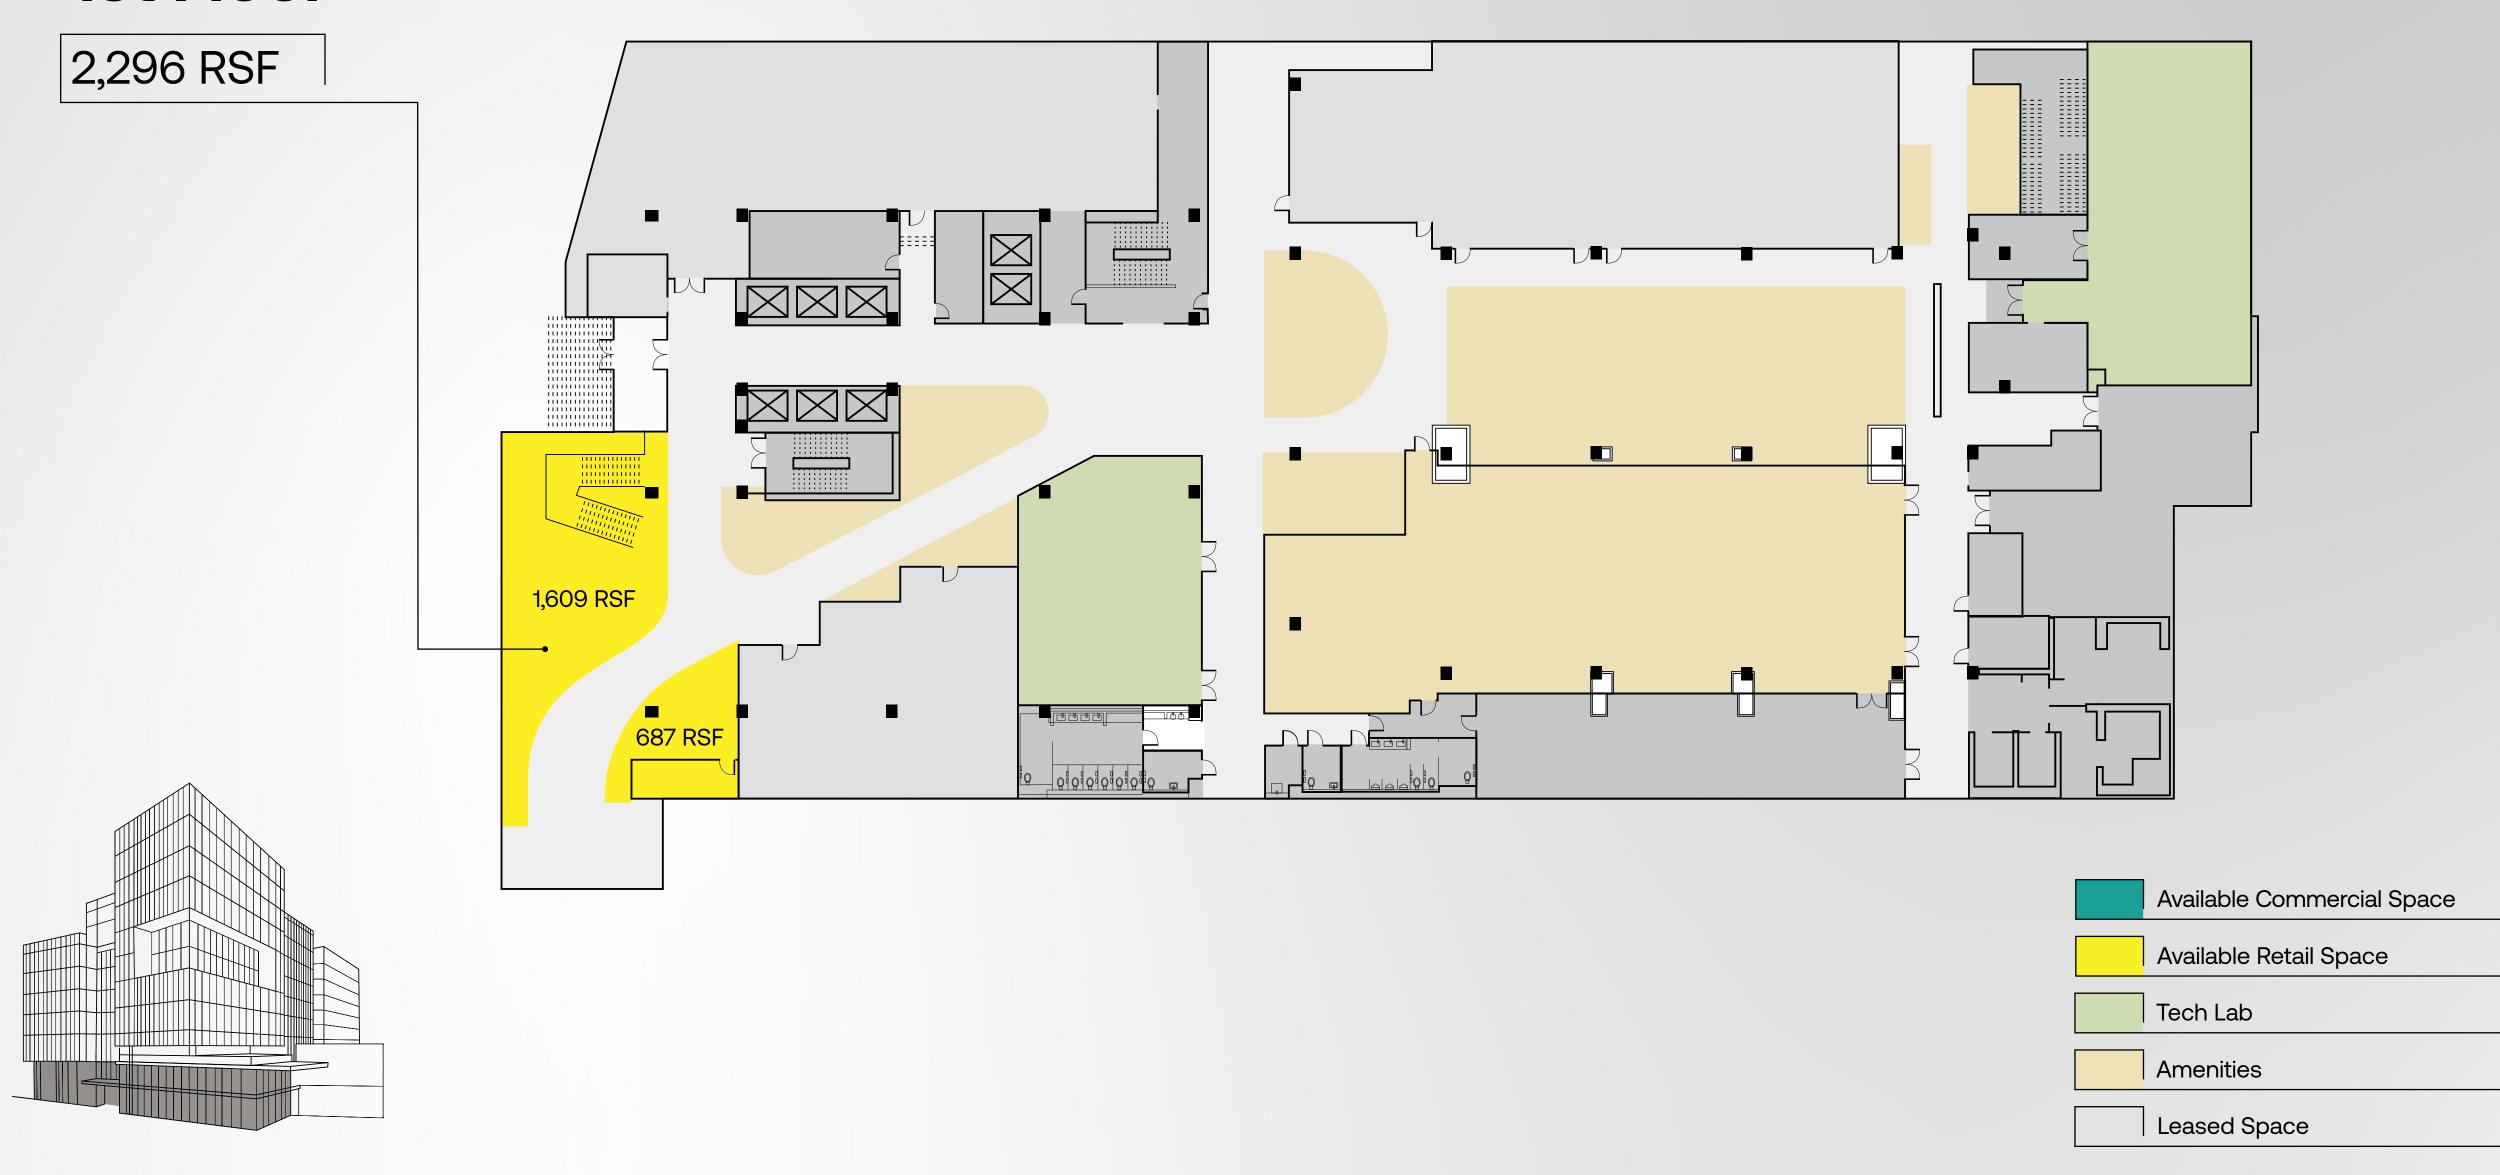

versity in Virginia, Mason brings its entrepreneurial spirit to Fuse with shared space dedicated to robotics, digital arts / multi-media, data collaboration, simulation, and more.

#### Tenants will have direct access to:



World-class faculty and ~500 masters and doctorate degree candidates in computer science



One of the largest producers of tech talent in the region



Government funded research programs



World-class convening spaces



Technology lab facilities



Customizable, secure facilities



Collaborative research and federal funding opportunities



Integrated smart & green building technologies



Multiple amenity spaces



Supportive tech concierge



Health and wellness facilities



IP development and monetization



















#### (N<sub>2</sub>

### 1st Floor







#### **3rd Floor**











Available Commercial Space

Available Retail Space

Tech Lab

Amenities

Leased Space















## 7th Floor

13,541 RSF





Available Commercial Space

Available Retail Space

Tech Lab

Amenities

Leased Space



## 9th Floor

26,725 RSF





Available Commercial Space

Available Retail Space

Tech Lab

Amenities

Leased Space

Fuse at Mason Square is made possible by the collaborative efforts of a team of world-class experts working together to bring this unique, high-tech building to the region.



NEWMARK

Commercial Leasing









## **Unparalleled Features & Amenities**

#### **Healthy and Sustainable Lifestyle**

- Wellness Lab
- Fitness Studio
- Spacious showers/locker rooms
- Bike rooms
- Activate public plaza and programs
- Distributed